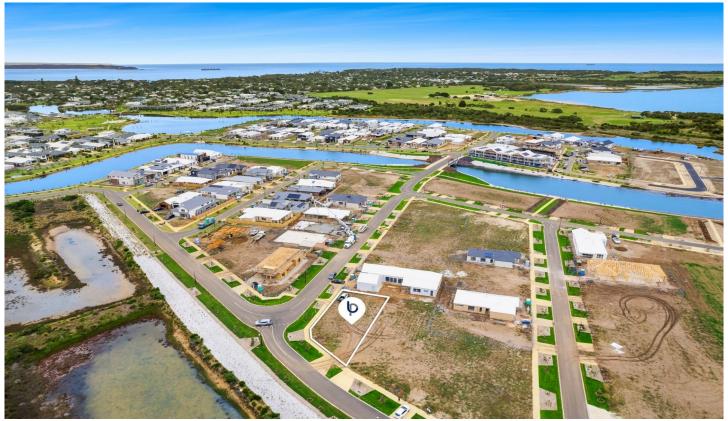

## 1 Moonah Circuit Point Lonsdale VIC

## The Feel:

Build the coastal dream and start enjoying the laid-back Lonny lifestyle with this level, cleared and ready-to-go vacant parcel in a blue-chip beachside suburb. North-facing and situated in a brand-new master-planned community, the allotment boasts 526.5sqm (approx.) and enjoys a picturesque outlook over the tranquil moonah woodlands, presenting a perfect balance between nature and urban living. Highly sought after for its excellent lifestyle amenities, the area gives premium access to a range of conveniences including local beaches and the popular village cafe strip. Don't miss this opportunity to craft your dream Bellarine Peninsula home, where every day feels like a holiday.

## The Facts:

- -Titled vacant 526.5sqm (approx.) site presenting the perfect blank canvas for your future home
- -Northern orientation to maximise sun-kissed living & entertaining
- -Tranquil setting takes in the natural beauty of the neighbouring Moonah Woodland
- -Corner allotment offers plenty of flexibility for future home