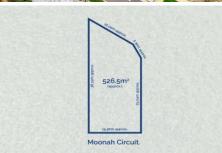

## The Facts:

- -Titled vacant 526.5sqm (approx.) site presenting the perfect blank canvas for your future home
- -Northern orientation to maximise sun-kissed living & entertaining
- -Tranquil setting takes in the natural beauty of the neighbouring Moonah Woodland
- -Corner allotment offers plenty of flexibility for future home

**Price**: \$645,000-\$695,000

Land Size: 526 sqm

View: https://www.bellarineproperty.com.au/78776

26

Lee Martin 03 5297 3888

Andrew Kibbis 03 5254 3100