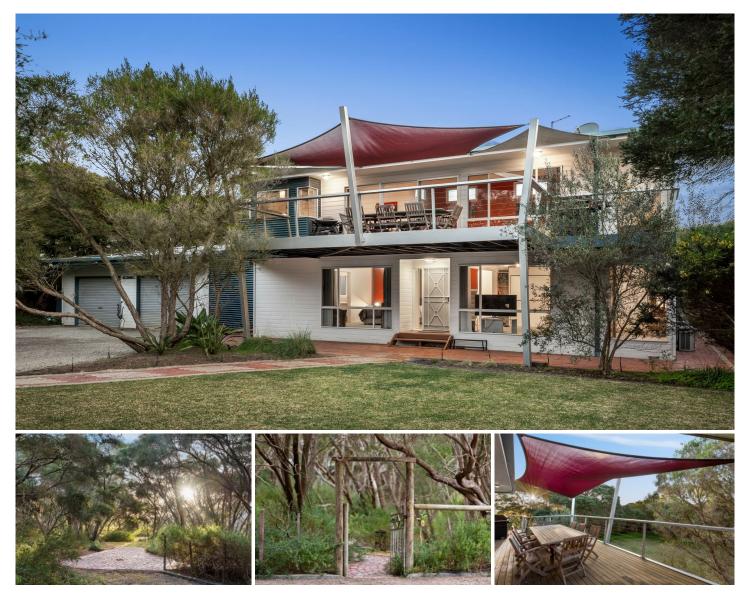

## The Feel:

Celebrating the natural elements and raw beauty of its magnificent coastal surrounds, this tranquil family hideaway graces a superb 3877sqm (approx.) allotment, wonderfully secluded amid stunning native Moonah woodland. Showcasing a tri-level zoned layout that accommodates effortless family living, 'Moonavale' comprises 3 bedrooms, 2 generous living zones and a choice of alfresco decks overlooking the verdant treetop landscape. Utterly private, yet within walking distance of the village centre, this wonderfully inviting home offers the coveted combination of peace, serenity, and complete lifestyle convenience.

## The Facts:

-A multi-level hideaway on 3877sqm (approx.) of tranquil Moonah woodland

-Be instantly immersed in the soothing ambience of this quiet & exclusive setting

-Wonderfully removed from the hustle & bustle, yet offering easy access to Barwon Heads' best assets

-Tri-level layout is highlighted by expansive living zones & effortless outdoor connection

-On the top floor, an open plan kitchen, living & dining area

3 🛤 2 🚔 2 🚘

 Price
 : \$3,200,000-\$3,500,000

 Land Size
 : 3877 sqm