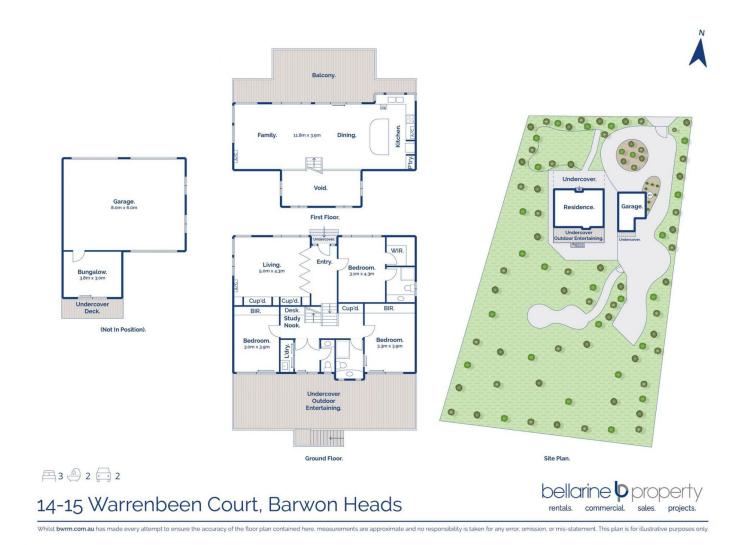

-Tri-level layout is highlighted by expansive living zones & effortless outdoor connection

-On the top floor, an open plan kitchen, living & dining area

3 🛤 2 🚔 2 🚘

 Price
 : \$3,200,000-\$3,500,000

 Land Size
 : 3877 sqm