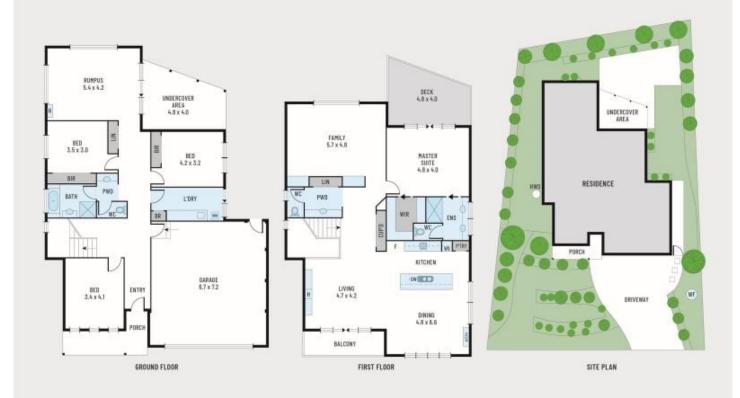

## The Facts:

- -Characterful family home, Set in quiet court location
- -Sought-after Surfside address, coveted for its tranquillity & convenience
- -2-storey layout, defined by soaring timber-lined ceilings & architectural angles
- -Architecturally designed
- -A substantial 650sqm elevated allotment
- -Distinctive interiors flaunt a versatile layout featuring leisure zones
- -Open plan family hub is a generous space in which to cook, dine & unwind
- -Striking Victorian Ash timber floors throughout the living areas
- -High spec Bosch appliances to dining and a living area centered around a gas fireplace and bi fold doors to a