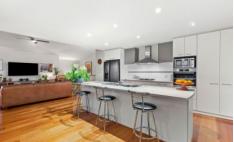

## The Facts:

- -Characterful family home, Set in quiet court location
- -Sought-after Surfside address, coveted for its tranquillity & convenience
- -2-storey layout, defined by soaring timber-lined ceilings & architectural angles
- -Architecturally designed
- -A substantial 650sqm elevated allotment
- -Distinctive interiors flaunt a versatile layout featuring leisure zones
- -Open plan family hub is a generous space in which to cook, dine & unwind
- -Striking Victorian Ash timber floors throughout the living areas
- -High spec Bosch appliances to dining and a living area centered around a gas fireplace and bi fold doors to a