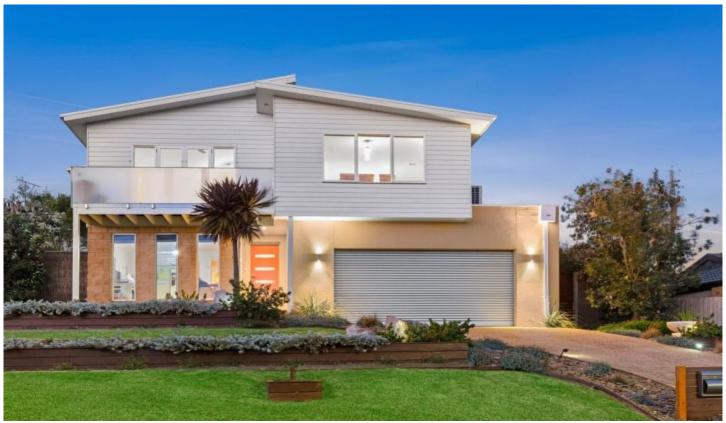

## **6 Highview Court Ocean Grove Victoria**

## The Feel:

Architecturally inspired with coastal dune views, this stunning three bedroom home includes multiple living zones, spacious bedrooms and masses of light flooding an open plan layout. Nestled in a quiet court location with the beach so close, breaking waves are a soothing soundtrack.

## The Facts:

- -Characterful family home, Set in quiet court location
- -Sought-after Surfside address, coveted for its tranquillity & convenience
- -2-storey layout, defined by soaring timber-lined ceilings & architectural angles
- -Architecturally designed
- -A substantial 650sqm elevated allotment
- -Distinctive interiors flaunt a versatile layout featuring leisure zones
- -Open plan family hub is a generous space in which to cook, dine & unwind
- -Striking Victorian Ash timber floors throughout the living areas
- -High spec Bosch appliances to dining and a living area centered around a gas fireplace and bi fold doors to a