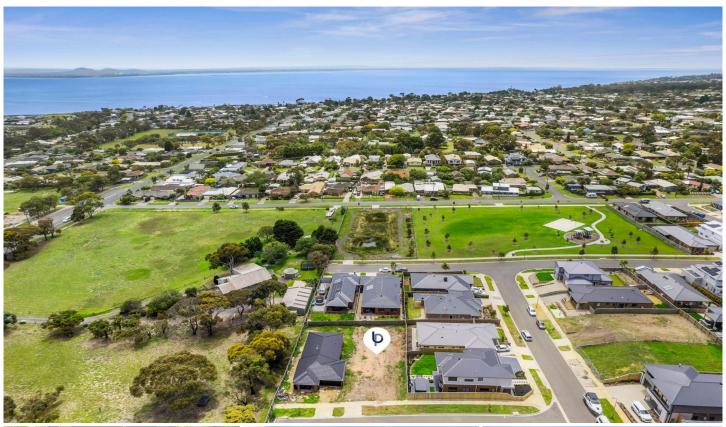

## The Feel:

Discover the perfect blank canvas for your future home in this vacant 481sqm (approx.) land parcel, overlooking the picturesque waters of Corio Bay and the You Yangs landscape. Situated in a quiet cul-de sac and boasting a desirable north-to-rear orientation, this is your opportunity to craft the home you've always envisioned (STCA). Highly sought-after for its excellent amenities, the family-friendly enclave is just a hop, skip and a jump to Clifton Springs Primary School, playgrounds, and sporting facilities while also gifting premium access to a full range of practical conveniences and lifestyle assets.

## The Facts:

- -Vacant 481sqm (approx.) allotment in an established & popular Clifton Springs pocket
- -A perfect blank canvas on which to construct your dream coastal haven (STCA)
- -Elevated setting affords picturesque views across the glistening waters of Corio Bay to the You Yangs
- -Situated in a quiet & family-friendly cul-de-sac of just a handful of homes
- -Desirable north-to-rear orientation caters to sun-soaked