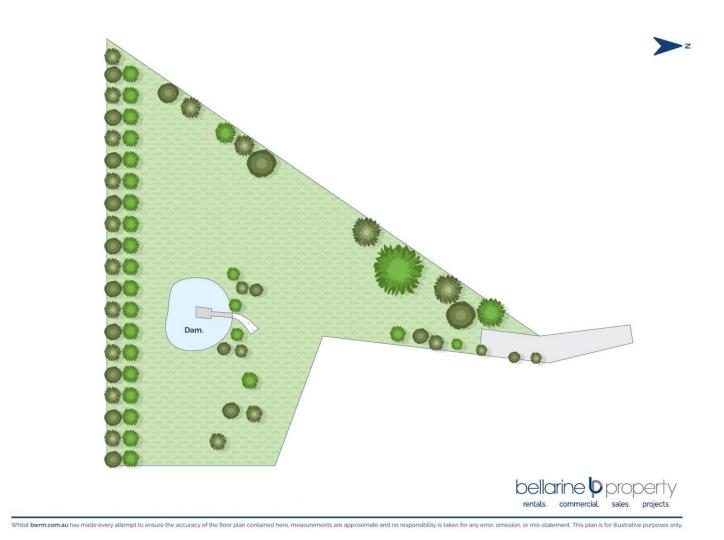

## The Feel:

Instantly inviting as a semi-rural retreat, and offering equal appeal as a well-connected suburban setting, this exceptional 2.5-acre (approx.) vacant landholding provides the perfect canvas for creating the idvllic coast-meets-country lifestyle you've been dreaming of. The property boasts an established shelterbelt, tranquil dam with walk bridge, and plenty of cleared, level space on which to execute even the grandest of new home designs (STCA). Perfectly positioned just minutes from Barwon Heads, Torquay, and Armstrong Creek, and offering easy access to renowned surf beaches and world-class golf courses, you'll be perfectly positioned to enjoy all the lifestyle benefits this thriving region has to offer.