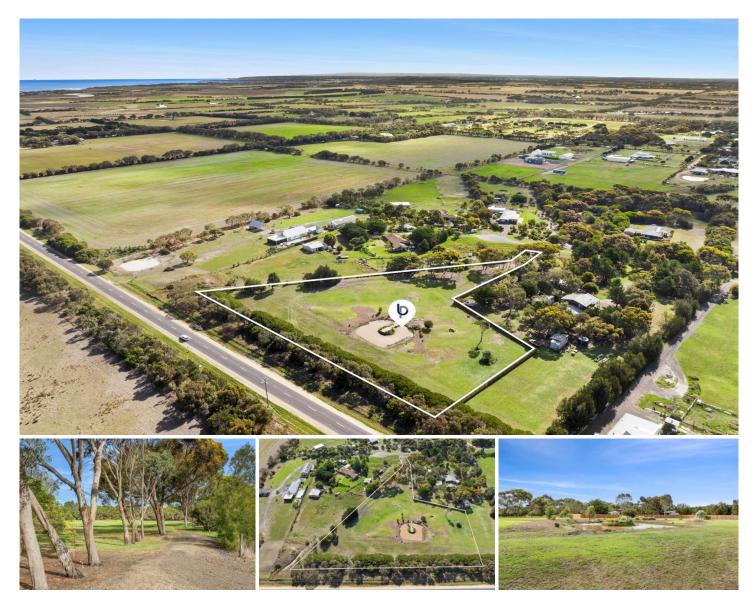

## The Feel:

Instantly inviting as a semi-rural retreat, and offering equal appeal as a well-connected suburban setting, this exceptional 2.5-acre (approx.) vacant landholding provides the perfect canvas for creating the idvllic coast-meets-country lifestyle you've been dreaming of. The property boasts an established shelterbelt, tranquil dam with walk bridge, and plenty of cleared, level space on which to execute even the grandest of new home designs (STCA). Perfectly positioned just minutes from Barwon Heads, Torquay, and Armstrong Creek, and offering easy access to renowned surf beaches and world-class golf courses, you'll be perfectly positioned to enjoy all the lifestyle benefits this thriving region has to offer.

## The Facts:

-Vacant 2.5-acre (approx.) site offering potential to create a forever home in a tranquil & picturesque setting (STCA) -Enjoy a blissful semi-rural lifestyle, combined with the practical benefits of nearby townships -Peaceful position at the end of an exclusive no-through