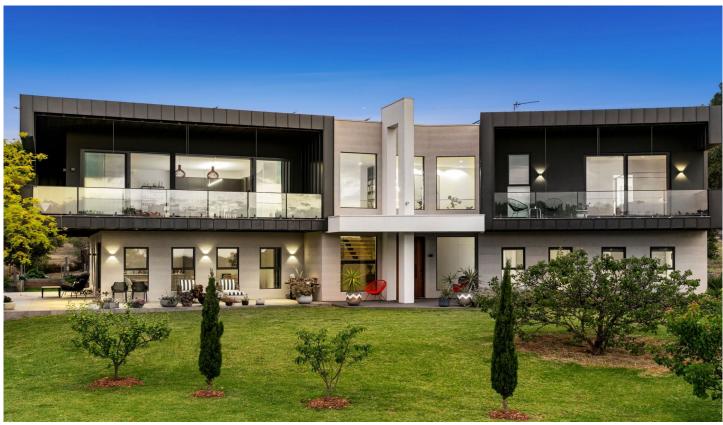

## The Feel:

Occupying a tranquil hilltop position and infused with commanding proportions and undeniable luxury, this contemporary architectural residence of over 40 squares unfolds over a gently rising one-acre allotment beautifully backdropped by sweeping valley and coastal views. Aesthetically striking, the 4-bedroom home delivers a perfect fusion of multigenerational functionality, enviable entertaining, and high-end finishes, as an inspired design takes full advantage of the idyllic north-westerly aspect. Blending rural serenity with absolute lifestyle convenience, the property sits in the heart of the Bellarine wine region and just 5 mins from the Drysdale village.

## The Facts:

- -Contemporary family home amid a tranquil, 4039sqm (approx.) semi-rural setting
- -Inspired design by Grove Architecture with meticulous construction by Sakura Homes
- -Impeccably appointed over 2 voluminous levels & capturing a sweeping coastal panorama
- -Sit back & soak in the views over rolling countryside, surrounding vineyards & the glistening waters of Corio Bay