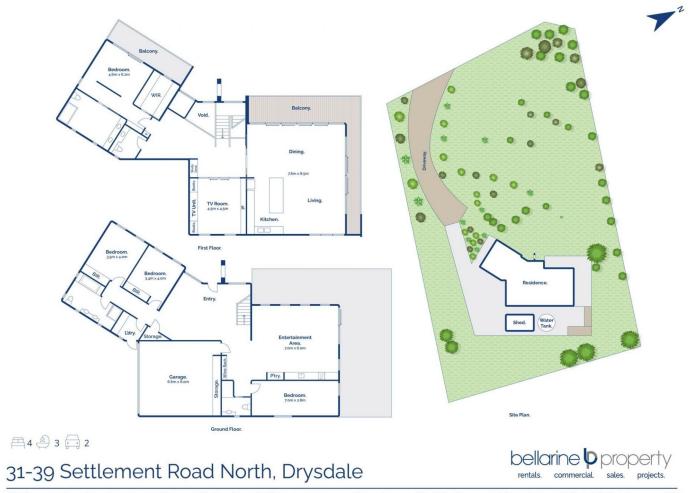

## 31-39 Settlement Road North Drysdale VIC

## The Feel:

Occupying a tranquil hilltop position and infused with commanding proportions and undeniable luxury, this contemporary architectural residence of over 40 squares unfolds over a gently rising one-acre allotment beautifully backdropped by sweeping valley and coastal views. Aesthetically striking, the 4-bedroom home delivers a perfect fusion of multigenerational functionality, enviable entertaining, and high-end finishes, as an inspired design takes full advantage of the idyllic north-westerly aspect. Blending rural serenity with absolute lifestyle convenience, the property sits in the heart of the Bellarine wine region and just 5 mins from the Drysdale village.

## The Facts:

- -Contemporary family home amid a tranquil, 4039sqm (approx.) semi-rural setting
- -Inspired design by Grove Architecture with meticulous construction by Sakura Homes
- -Impeccably appointed over 2 voluminous levels & capturing a sweeping coastal panorama
- -Sit back & soak in the views over rolling countryside, surrounding vineyards & the glistening waters of Corio Bay

4 📭 3 🖶 3 🚘

**Price**: \$3,850,000-\$4,150,000

Land Size: 4038 sqm

View: https://www.bellarineproperty.com.au/78613

75

Lee Martin 03 5297 3888

Andrew Kibbis 03 5254 3100

Whilst bwrm.com.au has made every attempt to ensure the accuracy of the floor plan contained here, measurements are approximate and no responsibility is taken for any error, omission, or mis-statement. This plan is for illustrative purposes only.