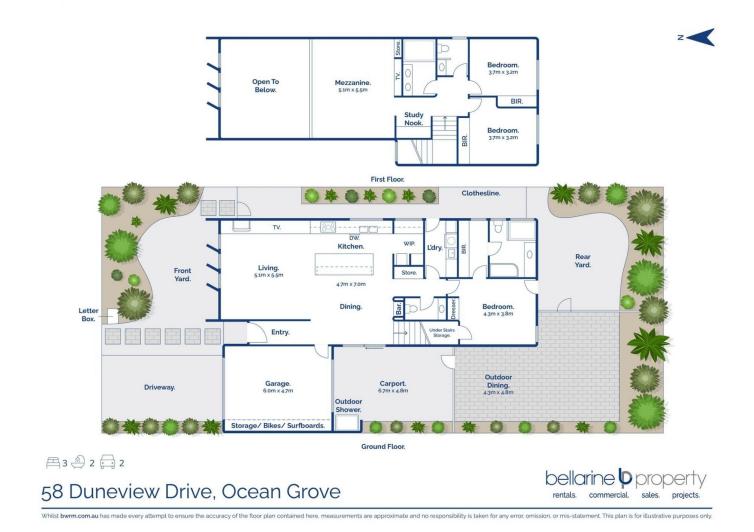

## 58 Duneview Drive Ocean Grove VIC

## 3 🛤 2 🚔 2 🛱

| Price     | : \$1,470,000                                      |
|-----------|----------------------------------------------------|
| Land Size | : 448 sqm                                          |
| View      | : https://www.bellarineproperty.com.au/78605<br>97 |
|           |                                                    |