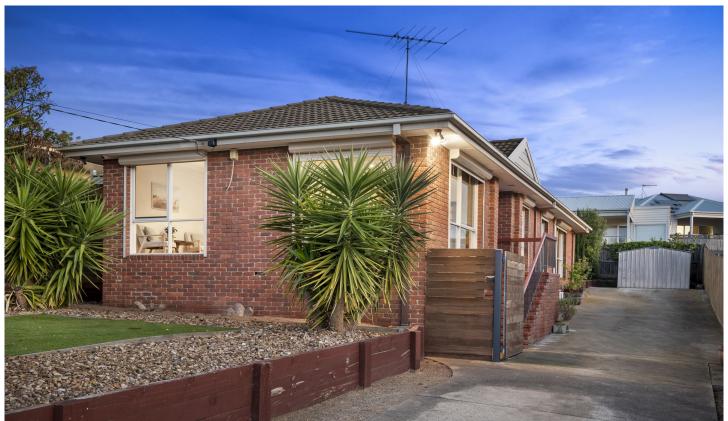

## 16 Tarpeena Way Clifton Springs VIC

Positioned in an elevated, private pocket of Clifton Springs, the home sits proudly upon a generous 585m2 parcel, and offers a low maintenance, established front garden.

Double lockup side gates allow for secure storage for multiple cars, the boat, caravan, and all toys in between, with access to backyard. Sun drenched in natural light; an immediate sense of home is felt.