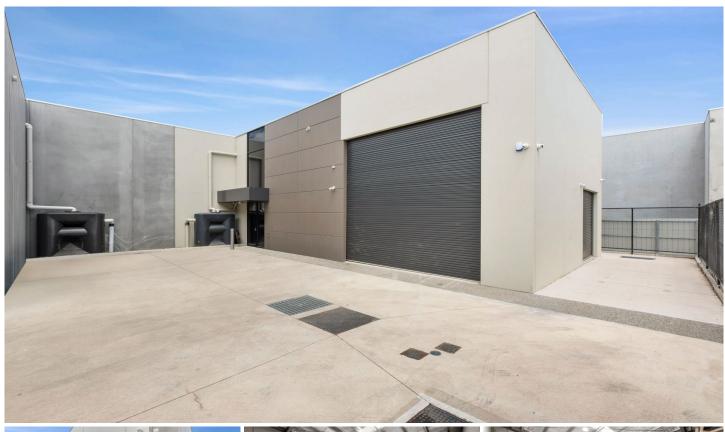

## The Feel:

This new factory is situated in the heart of Drysdale's established commercial precinct. This outstanding property offers all the options you require in a commercial property, with yard space, factory floor space, offices and meeting rooms.

## The Facts:

- -Premier inner-Drysdale location
- -Established commercial precinct, underpinned by nearby large corporates including Coles, Aldi & KFC
- -Commercial 2 Zoning
- -Ideally configured with offices, factory floor space and yard
- -90sqm of factory floor space with 7m ceilings
- -70sqm of yard space, perfect for storage of vehicles, trailers, equipment etc
- -Reception area, with kitchenette and disabled toilet
- -50sqm of first floor office space with SC AC
- -Positioned at the rear of the development to create privacy and quiet
- -5m remote roller door
- -Remote security gate at the front of the property