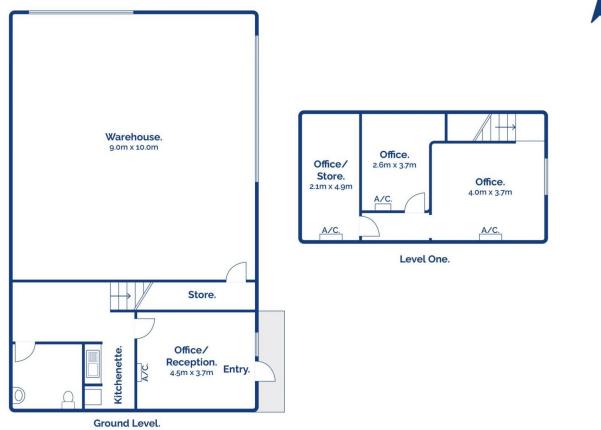

## The Facts:

- -Premier inner-Drysdale location
- -Established commercial precinct, underpinned by nearby large corporates including Coles, Aldi & KFC
- -Commercial 2 Zoning
- -Ideally configured with offices, factory floor space and yard
- -90sqm of factory floor space with 7m ceilings
- -70sqm of yard space, perfect for storage of vehicles, trailers, equipment etc
- -Reception area, with kitchenette and disabled toilet
- -50sqm of first floor office space with SC AC
- -Positioned at the rear of the development to create privacy and quiet
- -5m remote roller door
- -Remote security gate at the front of the property