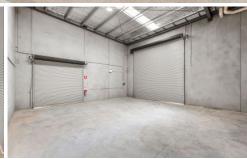

## The Facts:

- -Premier inner-Drysdale location
- -Established commercial precinct, underpinned by nearby large corporates including Coles, Aldi & KFC
- -Commercial 2 Zoning
- -Ideally configured with offices, factory floor space and yard
- -90sqm of factory floor space with 7m ceilings
- -70sqm of yard space, perfect for storage of vehicles, trailers, equipment etc
- -Reception area, with kitchenette and disabled toilet
- -50sqm of first floor office space with SC AC
- -Positioned at the rear of the development to create privacy and quiet
- -5m remote roller door
- -Remote security gate at the front of the property