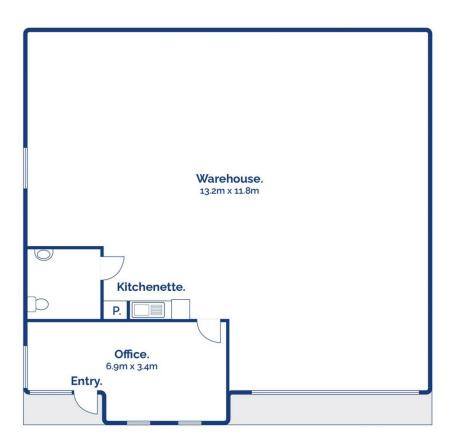

## The Facts:

- -Premier inner-Drysdale opportunity
- -Substantial high end development with Commercial 2 Zoning
- -Established commercial precinct, underpinned by nearby large corporates including Coles, Aldi & KFC
- -Ideally configured for showroom, offices, or storage facility, with 3-phase power
- -4kw of solar power
- -Well design 38sqm reception/office area with SC AC
- -38sqm structural mezzanine perfect for extra storage or offices
- -5m remote roller door
- -Modern kitchenette with quality joinery and stone benchtop
- -Disabled toilet

Price : \$28,000 + GST + Outgoings pa

**Building Size**: 171 sqm **Land Size**: 171 sqm

**View**: https://www.bellarineproperty.com.au/78

57808

Andrew Kibbis 03 5254 3100

Lee Martin 03 5297 3888

3/93 Murradoc Road, Drysdale

Whilst bwrm.com.au has made every attempt to ensure the accuracy of the floor plan contained here, measurements are approximate and no responsibility is taken for any error, omission, or mis-statement. This plan is for illustrative purposes only.