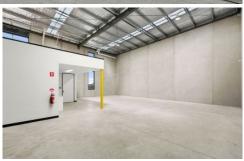

## The Feel:

This new factory is situated in the heart of Drysdale's established commercial precinct. This outstanding property presents a prime opportunity with plenty of options. It has floor space of 171sqm, with easy parking out the front of the factory.

## The Facts:

- -Premier inner-Drysdale opportunity
- -Substantial high end development with Commercial 2 Zoning
- -Established commercial precinct, underpinned by nearby large corporates including Coles, Aldi & KFC
- -Ideally configured for showroom, offices, or storage facility, with 3-phase power
- -4kw of solar power
- -Well design 38sqm reception/office area with SC AC
- -38sqm structural mezzanine perfect for extra storage or offices
- -5m remote roller door
- -Modern kitchenette with quality joinery and stone benchtop
- -Disabled toilet