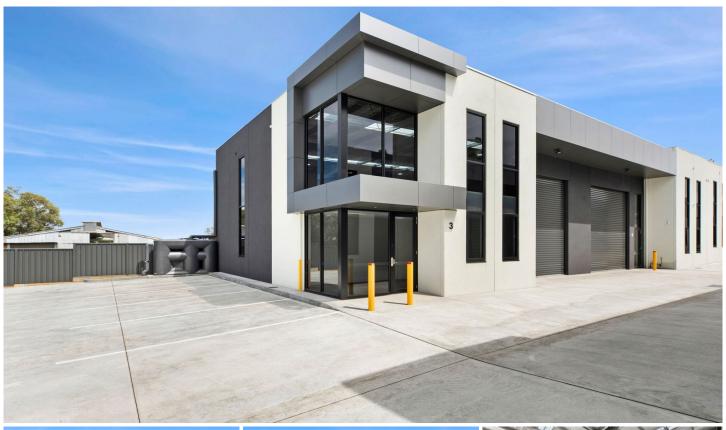

## 3/93 Murradoc Road Drysdale VIC

## The Feel:

This new factory is situated in the heart of Drysdale's established commercial precinct. This outstanding property presents a prime opportunity with plenty of options. It has floor space of 171sqm, with easy parking out the front of the factory.

## The Facts:

- -Premier inner-Drysdale opportunity
- -Substantial high end development with Commercial 2 Zoning
- -Established commercial precinct, underpinned by nearby large corporates including Coles, Aldi & KFC
- -Ideally configured for showroom, offices, or storage facility, with 3-phase power
- -4kw of solar power
- -Well design 38sqm reception/office area with SC AC
- -38sqm structural mezzanine perfect for extra storage or offices
- -5m remote roller door
- -Modern kitchenette with quality joinery and stone benchtop
- -Disabled toilet