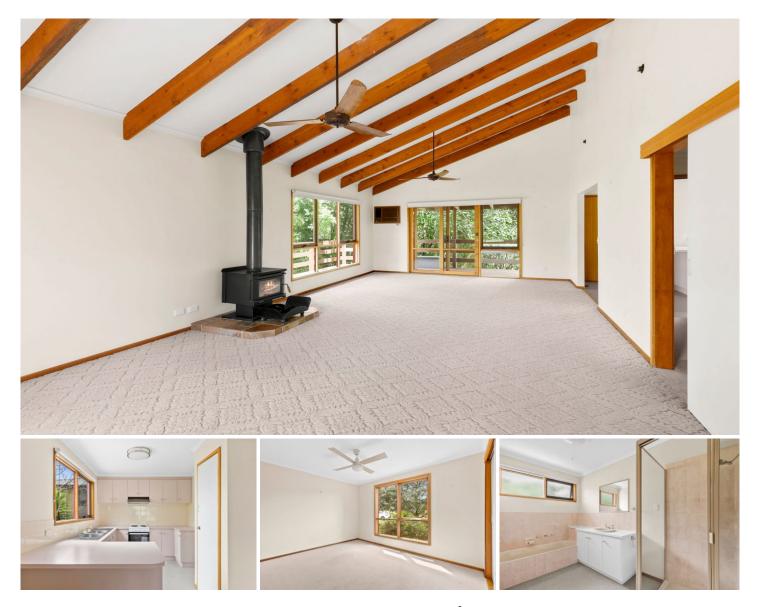

This inviting home boasts two bedrooms complete with built-in-robes serviced by a central bathroom with shower, bath, vanity & central separate toilet. Open-plan living and dining area with soaring cathedral ceilings and exposed timber beams, exuding a sense of bright and airy spaciousness. The well-appointed kitchen includes an electric cooktop, range hood, and pantry.

Ensuring year-round comfort, the home features an efficient wood fire and heater. The deck is a veritable highlight of the property, offering a magical and enchanting treetop setting, ideal for hosting guests or simply indulging in the tranquil surroundings.