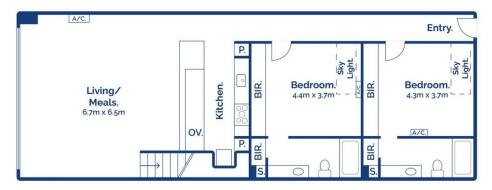

## The Feel:

Seamlessly intertwining style and sophistication with an exceptional main street setting, this exquisite 2-bedroom apartment unites tranquil spaces, high-end finishes, and Bluff glimpses to deliver a deliver a lifestyle of luxury and absolute convenience. Defined by a chic designer aesthetic and demonstrating coastal living at its finest, the home is an entertainer's dream with a private rooftop terrace, while a spacious open plan layout and twin master suites indulge relaxation. Enviably positioned within footsteps of tantalising cafes and restaurants, and boutique shopping, the home offers immeasurable lifestyle appeal, also just a 300m stroll to the river foreshore.

## The Facts:

- -As-new 2-bedroom apartment presents a stunning statement in coastal luxury
- -Premium position in the heart of Barwon Heads' vibrant main street
- -Lift access to the first-floor apartment enables accessibility
- -Unfolding from the moment you enter, the home luxuriates in contemporary refinement & modern tones
- -Generous open plan living & dining domain is a plush

Whilst bwrm.com.au has made every attempt to ensure the accuracy of the floor plan contained here, measurements are approximate and no responsibility is taken for any error, omission, or mis-statement. This plan is for illustrative purposes only.