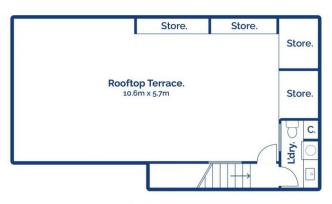

## The Feel:

Seamlessly intertwining style and sophistication with an exceptional main street setting, this exquisite 2-bedroom apartment unites tranquil spaces, high-end finishes, and Bluff glimpses to deliver a deliver a lifestyle of luxury and absolute convenience. Defined by a chic designer aesthetic and demonstrating coastal living at its finest, the home is an entertainer's dream with a private rooftop terrace, while a spacious open plan layout and twin master suites indulge relaxation. Enviably positioned within footsteps of tantalising cafes and restaurants, and boutique shopping, the home offers immeasurable lifestyle appeal, also just a 300m stroll to the river foreshore.

2 🔄 2 🚍 1 🚍

**Price**: \$1,290,000-\$1,390,000

View: https://www.bellarineproperty.com.au/7853797

Peta Walter 03 5254 3100

Mark Day 0437353902

Rooftop Terrace.

**□** 2 **○** 2 **□** 1

1/66-68 Hitchcock Avenue, Barwon Heads

Whilst bwrm.com.au has made every attempt to ensure the accuracy of the floor plan contained here, measurements are approximate and no responsibility is taken for any error, omission, or mis-statement. This plan is for illustrative purposes only.