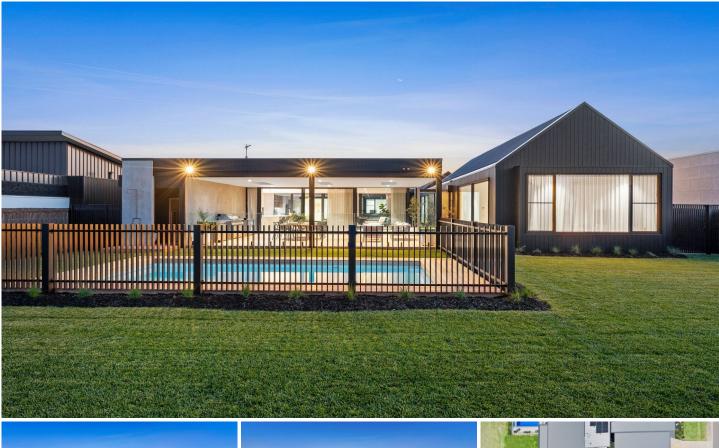

## The Feel:

Step into the realm of elite living in this near-new builder's own home, where luxury merges with the tranquil views of Thirteenth Beach Golf Links' Par 3 Short Course. Experience unparalleled sophistication in a home that harmoniously blends high-end living with the timeless beauty of the outdoors. This property offers a family-friendly sanctuary with vast common land extending beyond the sparkling pool and backyard. Standing as a testament to modern eco design and serene living, the seamless integration of indoor-outdoor spaces delivers an architectural masterpiece for those who appreciate the finer things in life.

## The Facts:

-Custom 'builder's own home' (Basebuild Constructions with Lachlan Shepherd Architects)

-Stunning 5-bedroom, 3.5-bathroom residence with triple garage in gated golf estate

-Overlooking the captivating 5th Hole of the Par 3 Short Course

-Light-filled interior design featuring soaring gabled ceilings, high-end finishes & custom fittings

5 🛤 3 🚔 3 🚘

 Price
 : \$3,600,000-\$3,800,00

 Land Size
 : 1209 sqm

 View
 : https://www.bellarineproperty.com.au/78524