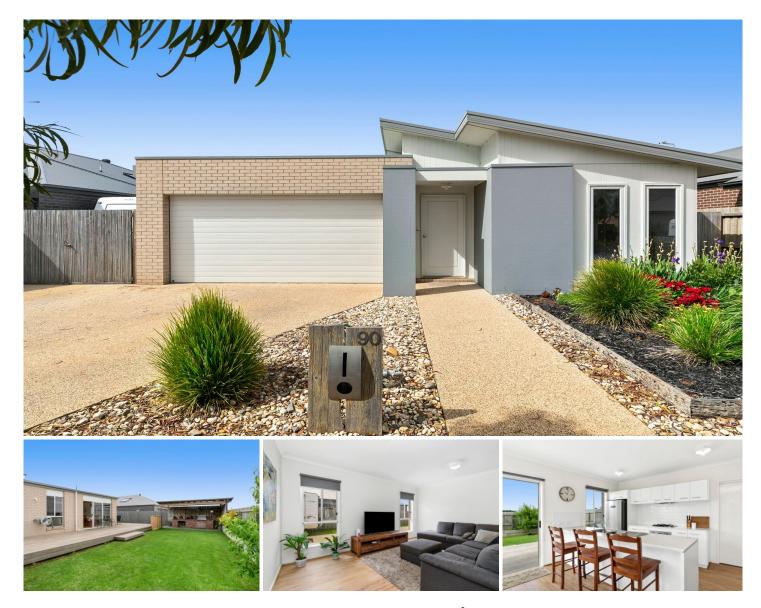

## The Feel:

A wonderful opportunity awaits to buy into the much sought after Ocean Grove market.

Located in the family friendly Oakdene Estate & just a short walk to the lake, shopping centre and kid's park. With a wide frontage, great side access and contemporary street appeal, this low maintenance home will fit the brief for many buyers- so get in quick!

## The Facts:

-Open plan living, dining and kitchen

-Galley kitchen with subway tiles, SMEG 600mm oven, gas cooktop and Dishwasher

-Large island bench with stone tops

-Walk in pantry

-Second lounge room, ideal for a rumpus, media or kids playroom

-Privately placed master suite with ensuite and WIR

-2 further BRs offer BIRs and share the spacious main bathroom

-Sliding doors open to the wrap around deck and grassy yard

- Bali style hut with built in pizza oven and BBQ