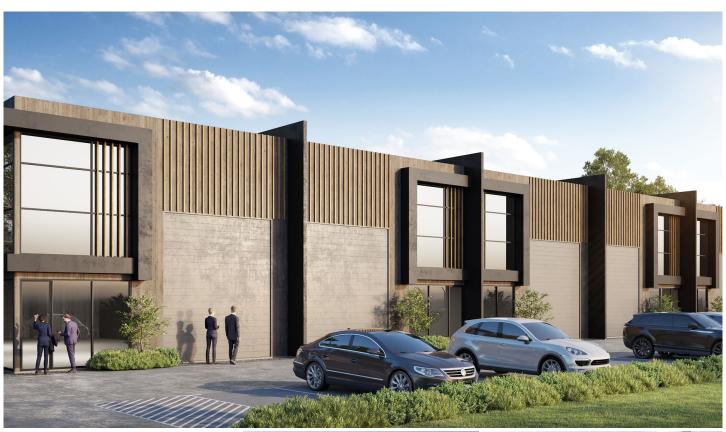

## 83 Murradoc Road Drysdale VIC

1 Sold. 4 Remaining

## The Feel:

Co. Industry Drysdale is situated in the heart of Drysdale's established commercial precinct. This outstanding development of five showrooms presents a prime investment opportunity with prominent street frontage. The development boasts modern coastal architecture, accompanied by 16+ car parking spaces and secure gated access.

## The Facts:

- -Premier inner-Drysdale opportunity for owner occupiers and investors
- -Substantial street frontage exposure, with Commercial 2 Zoning
- -Established commercial precinct, underpinned by nearby large corporates including Coles, Aldi & KFC
- -Ideally configured for showroom, offices, or storage facility, with 3-phase power
- -35sqm Mezzanine to each warehouse level further extends the useable footprint
- -5m remote roller door