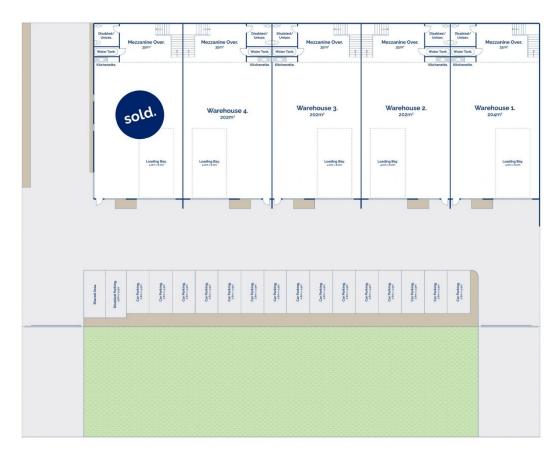

## 83 Murradoc Road Drysdale VIC

1 Sold. 4 Remaining

## The Facts:

- -Premier inner-Drysdale opportunity for owner occupiers and investors
- -Substantial street frontage exposure, with Commercial 2 Zoning
- -Established commercial precinct, underpinned by nearby large corporates including Coles, Aldi & KFC
- -Ideally configured for showroom, offices, or storage facility, with 3-phase power
- -35sqm Mezzanine to each warehouse level further extends the useable footprint
- -5m remote roller door

**Price** : \$1,100,000 + GST each.

**Building Size**: 205 sqm **Land Size**: 205 sqm

View: https://www.bellarineproperty.com.au/78

49391

Levi Turner 03 5254 3100

Andrew Kibbis 03 5254 3100

83-89 Murradoc Road, Drysdale