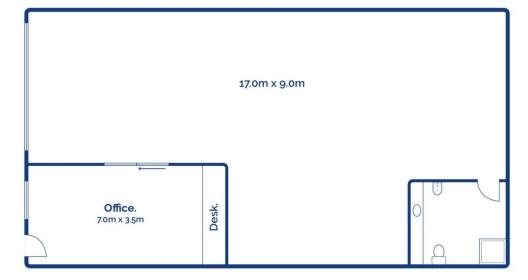

Price: \$32,800 + GST + Outgoings. pa

**Building Size**: 163 sqm **Land Size**: 163 sqm

View: https://www.bellarineproperty.com.au/78

4/159

Mezzanine. 7.0m x 3.5m

Mezzanine Level.

□0 € 1 □ 0

4/16 Sykes Place, Ocean Grove