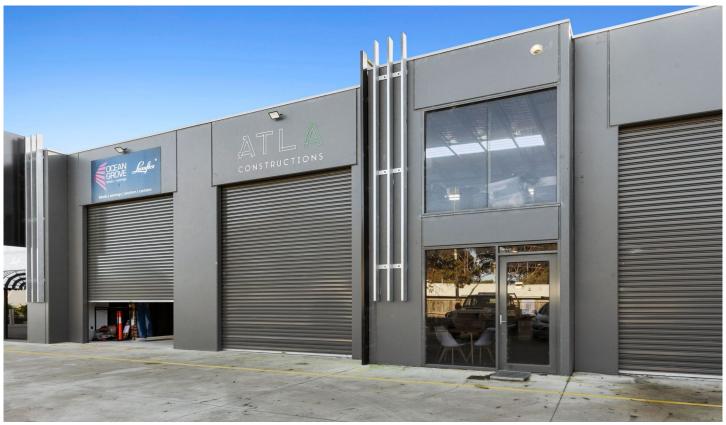

## 4/16 Sykes Place Ocean Grove VIC

Introducing an exceptional opportunity with this commercial warehouse/factory set in a prime Ocean Grove commercial location. Positioned close to Grubb Road with easy access to transport routes to Geelong, Melbourne and the Western district. Set amongst other high quality business in this precinct, this property is ideal for tradies, warehousing or for other small business.

**Property Facts:** 

- -163sqm
- -Office Space
- -Bathroom Facilities
- -2 Carpark Spaces
- -Built-in footings set up for further expansion of Mezzanine floors

\*All information offered by Bellarine Property is provided in good faith. It is derived from sources believed to be accurate and current as at the date of publication and as such Bellarine Property simply pass this information on. Use of such material is at your sole risk. Prospective purchasers are advised to make their own enquiries with respect to the information that is passed on. Bellarine

Price: \$32,800 + GST + Outgoings. pa

**Building Size**: 163 sqm **Land Size**: 163 sqm

View: https://www.bellarineproperty.com.au/78

4/159

Mezzanine. 7.0m x 3.5m

Mezzanine Level.

□0 € 1 □ 0

4/16 Sykes Place, Ocean Grove