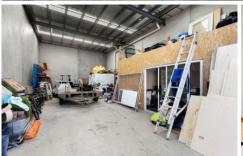

## 4/16 Sykes Place Ocean Grove VIC

Introducing an exceptional opportunity with this commercial warehouse/factory set in a prime Ocean Grove commercial location. Positioned close to Grubb Road with easy access to transport routes to Geelong, Melbourne and the Western district. Set amongst other high quality business in this precinct, this property is ideal for tradies, warehousing or for other small business.

**Property Facts:** 

- -163sqm
- -Office Space
- -Bathroom Facilities
- -2 Carpark Spaces
- -Built-in footings set up for further expansion of Mezzanine floors

\*All information offered by Bellarine Property is provided in good faith. It is derived from sources believed to be accurate and current as at the date of publication and as such Bellarine Property simply pass this information on. Use of such material is at your sole risk. Prospective purchasers are advised to make their own enquiries with respect to the information that is passed on. Bellarine