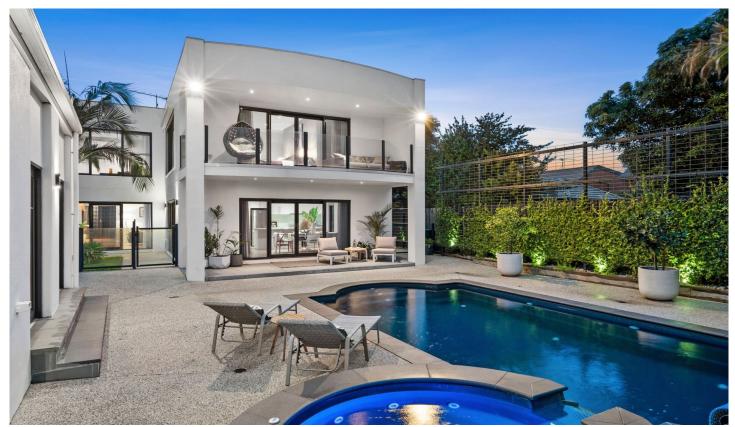

115 is defined by its inspired design, grand-scale living and resort-style entertaining and this exquisite architectural abode presents an unrivalled lifestyle on the doorstep of the Ocean Grove beach and town centre. Soaring across two superbly appointed levels with an elevated ocean outlook, the home rests atop a prime 815sqm (approx.) north-to-rear parcel, highlighted by numerous outdoor entertaining zones. Underpinned by premium finishes throughout, this remarkable residence is an ideal option for large or multigenerational families having been expertly designed to accommodate dual or even triple living.

## The Facts:

-Potential high end holiday return of approx. \$200,000 PA (first year - further YOY increases) for luxury stays and

4 📭 3 🖺 6 🚘

**Price**: \$3,100,000-\$3,400,000

Land Size: 820 sqm

View: https://www.bellarineproperty.com.au/78448