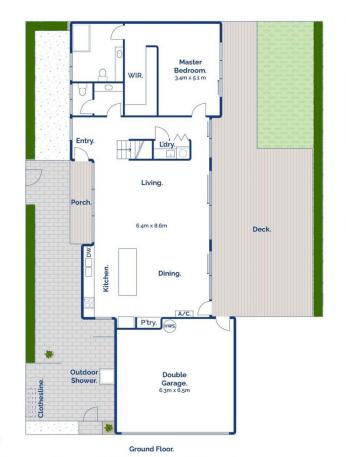

3 📭 2 🖺 2 🖨

Land Size: 328 sqm

View: https://www.bellarineproperty.com.au/78444

83

Peta Walter 03 5254 3100

Levi Turner 03 5254 3100

∄3 ♠ 2 ♠ 2

4/22-24 Grove Road, Barwon Heads

bellarine property rentals. commercial. sales. projects.

Whilst bwrm.com.au has made every attempt to ensure the accuracy of the floor plan contained here, measurements are approximate and no responsibility is taken for any error, omission, or mis-statement. This plan is for illustrative purposes only.