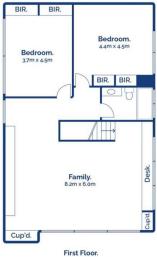

3 📭 2 🖺 2 🖨

Land Size: 328 sqm

View: https://www.bellarineproperty.com.au/78444

83

Peta Walter 03 5254 3100

Levi Turner 03 5254 3100

∄3 ♠ 2 ♠ 2

4/22-24 Grove Road, Barwon Heads

bellarine property rentals. commercial. sales. projects.

Whilst bwrm.com.au has made every attempt to ensure the accuracy of the floor plan contained here, measurements are approximate and no responsibility is taken for any error, omission, or mis-statement. This plan is for illustrative purposes only.