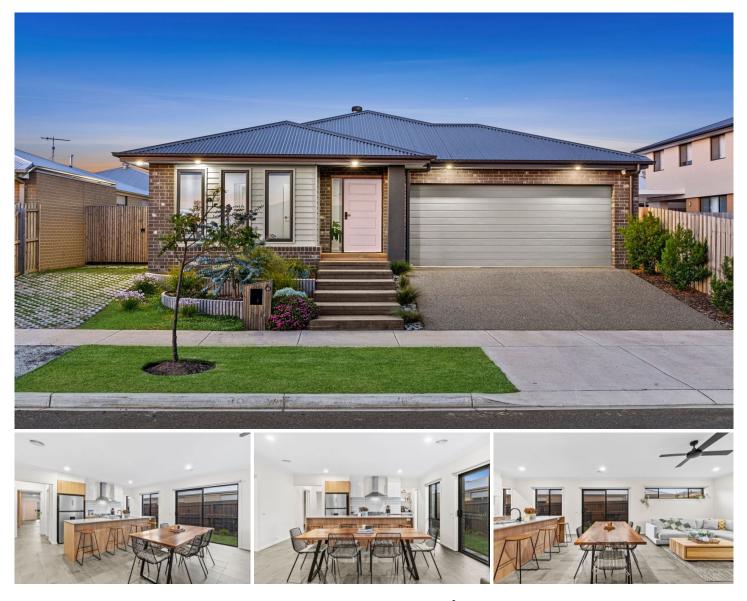

## The Feel:

Nestled within the family focused Oakdene Estate within easy reach of quality shopping, green spaces and excellent wineries, this contemporary home will delight with its stylish finishes and welcoming ambience. Thoughtfully planned for bright, modern living, the home's open plan design makes entertaining a breeze, incorporating a generous stone kitchen and opening to an undercover alfresco deck and grassy rear yard. A 2nd living room delivers the perfect balance of privacy and space, while 4 well-zoned bedrooms and 2 bathrooms provide ample family accommodation. A picture-perfect façade, DLUG + additional side vehicle access, and a peaceful location further underpin the immense appeal of this ready-to-go offering.

## The Facts:

-A flawlessly presented family home, less than 2 years old -Landscaped front garden & delightful pink front door set a welcoming tone

-Single level layout features family-focused living & a clear commitment to contemporary style

-Considered detailing is immediately apparent with grey