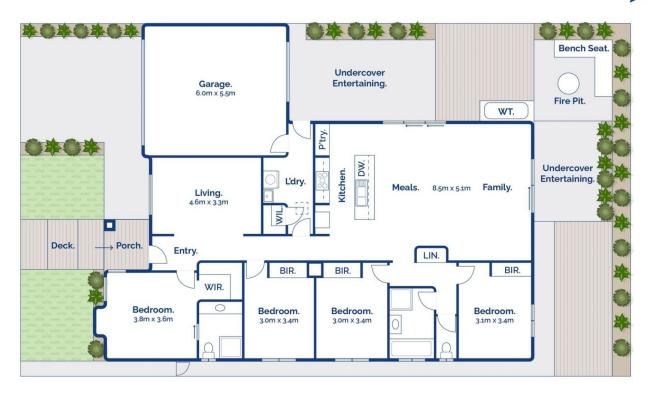

The home features four generously sized bedrooms, each with soft carpet flooring and great wardrobe storage.

## The Facts:

- -Just 18 months old and immaculately presented, this family home effortlessly captures the relaxed ambience of its coastal setting
- -Set beneath 2700mm ceilings, an open & airy single level layout comprises 4 large bedrooms, 2 bathrooms & a seamless indoor-outdoor flow
- -Dual living zones perfectly catering to family connectivity & quiet relaxation
- -Vast, open plan living domain is ideal space for family & friends to come together, effortlessly spilling onto 2 undercover alfresco zones & lush rear yard and firepit
- -A modern kitchen caters to gourmet dinners with 900mm oven & cooktop, dishwasher, stone benchtops
- -Master bedroom is a private retreat complete with WIR &

Whilst bwrm.com.au has made every attempt to ensure the accuracy of the floor plan contained here, measurements are approximate and no responsibility is taken for any error, omission, or mis-statement. This plan is for illustrative purposes only.