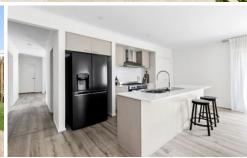

## The Facts:

- -Just 18 months old and immaculately presented, this family home effortlessly captures the relaxed ambience of its coastal setting
- -Set beneath 2700mm ceilings, an open & airy single level layout comprises 4 large bedrooms, 2 bathrooms & a seamless indoor-outdoor flow
- -Dual living zones perfectly catering to family connectivity & quiet relaxation
- -Vast, open plan living domain is ideal space for family & friends to come together, effortlessly spilling onto 2 undercover alfresco zones & lush rear yard and firepit
- -A modern kitchen caters to gourmet dinners with 900mm oven & cooktop, dishwasher, stone benchtops
- -Master bedroom is a private retreat complete with WIR &