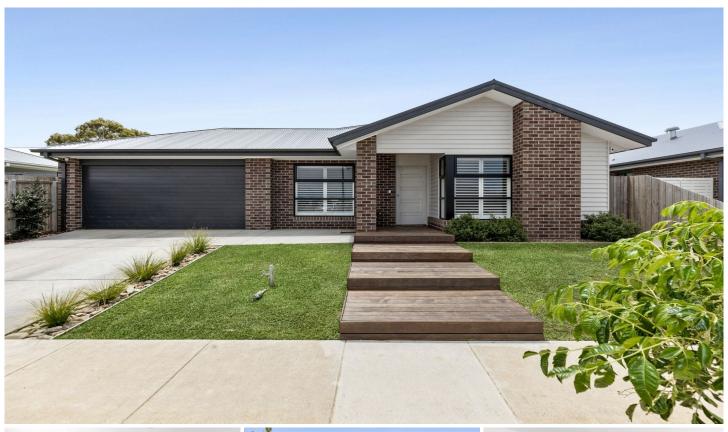

## 24 Lady Earl Crescent Ocean Grove Victoria

## The Feel:

Immerse yourself in the sweet comforts of contemporary living at this near-new home, boasting a beautiful brick exterior and an easy-care layout filled with sleek, modern finishes and natural light.

## The Facts:

- -Just 18 months old and immaculately presented, this family home effortlessly captures the relaxed ambience of its coastal setting
- -Set beneath 2700mm ceilings, an open & airy single level layout comprises 4 large bedrooms, 2 bathrooms & a seamless indoor-outdoor flow
- -Dual living zones perfectly catering to family connectivity & quiet relaxation
- -Vast, open plan living domain is ideal space for family & friends to come together, effortlessly spilling onto 2 undercover alfresco zones & lush rear yard and firepit
- -A modern kitchen caters to gourmet dinners with 900mm oven & cooktop, dishwasher, stone benchtops
- -Master bedroom is a private retreat complete with WIR &