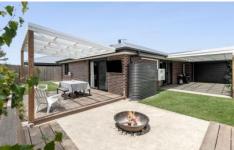

## The Facts:

- -Just 18 months old and immaculately presented, this family home effortlessly captures the relaxed ambience of its coastal setting
- -Set beneath 2700mm ceilings, an open & airy single level layout comprises 4 large bedrooms, 2 bathrooms & a seamless indoor-outdoor flow
- -Dual living zones perfectly catering to family connectivity & quiet relaxation
- -Vast, open plan living domain is ideal space for family & friends to come together, effortlessly spilling onto 2 undercover alfresco zones & lush rear yard and firepit
- -A modern kitchen caters to gourmet dinners with 900mm oven & cooktop, dishwasher, stone benchtops
- -Master bedroom is a private retreat complete with WIR &