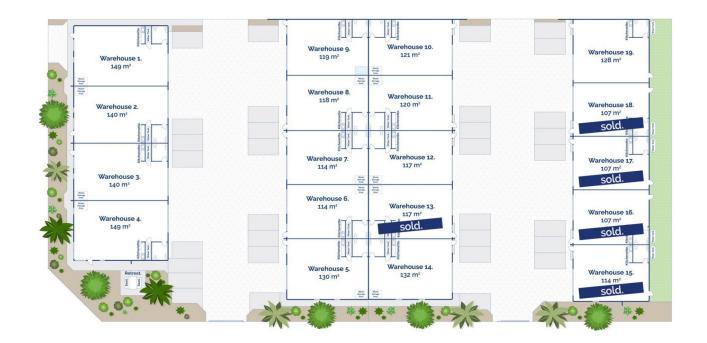

The Facts:

- ? 19 factories
- ? Sizes varying from 107sqm 149sqm
- ? Kitchenette
- ? Disabled toilet
- ? 5m roller door
- ? 7.5m internal ceiling height

? Security gate at front of property

| Price         | : \$ 315,000                              |
|---------------|-------------------------------------------|
| Building Size | : 149 sqm                                 |
| View          | : https://www.bellarineproperty.com.au/78 |
|               | 27241                                     |

## 23 Denmark Road, Echuca

Whilst bwrm.com.au has made every attempt to ensure the accuracy of the floor plan contained here, measurements are approximate and no responsibility is taken for any error, omission, or mis-statement. This plan is for illustrative purposes only.