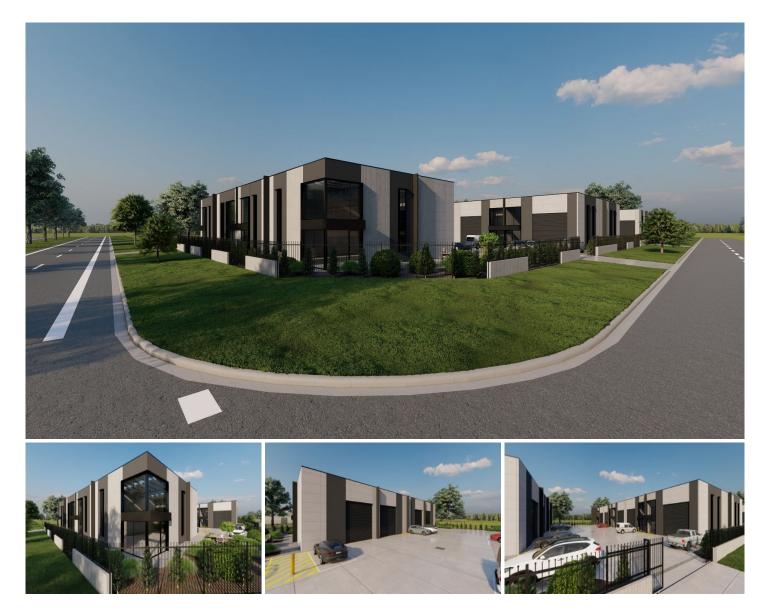

## 13/23 Denmark Road Echuca VIC

50% of Stage 1 Now Sold. From \$315,000 + GST

This development of 19 factories is well positioned just off Mackenzie Road, Echuca, approximately 1km from the airport, under 2km from High Street, and across the road from Simplot and Parmalat manufacturing centres. Set within a newly developing commercial hub, this off the plan project will suit a number of uses. Perfect for your business, personal storage of boat/caravan/cars or as an investment to lease out.

The Facts:

- ? 19 factories
- ? Sizes varying from 107sqm 149sqm
- ? Kitchenette
- ? Disabled toilet
- ? 5m roller door
- ? 7.5m internal ceiling height

? Security gate at front of property

| Price         | : \$ 315,000                              |
|---------------|-------------------------------------------|
| Building Size | : 149 sqm                                 |
| View          | : https://www.bellarineproperty.com.au/78 |
|               | 27241                                     |