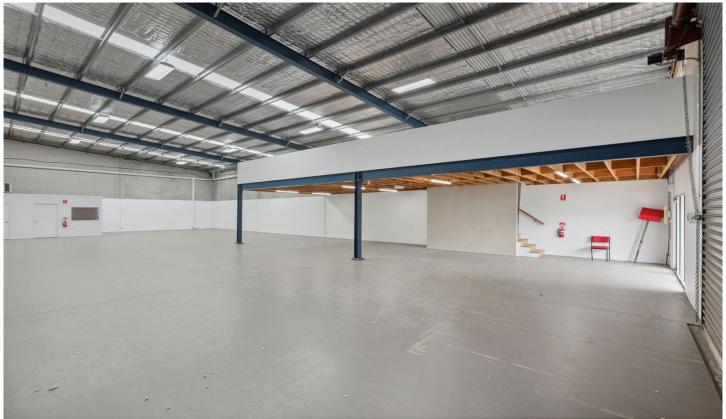

## Level 7-9/ Marine Parade Ocean Grove VIC

Not very often you get excited about a shed, but you do with this one. As clean as they come, built to last a lifetime and all in a great location with car parking.

Ideal for any suitable business, with plenty of external wall space to advertise your company name.

Also ideal for storing what you can't at home, e.g. caravan, boat, trailer, jet ski, tools, materials/timber etc. An enormous roof clearance exists.

- 419sqm of total floor space including a mezzanine.
- Shed ground floor area is 350sqm.
- Plus, and office with sink and a separate toilet.
- Busy location with good passing traffic.
- 5 car parks at the front of building and inside front fence
- Total site area is over 1000sqm.
- Constructed with concrete tilt slab walls.
- This shed is one of the best we've seen.
- 3 phase power is available.