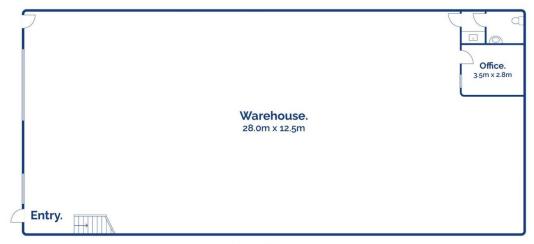

- 419sqm of total floor space including a mezzanine.
- Shed ground floor area is 350sqm.
- Plus, and office with sink and a separate toilet.
- Busy location with good passing traffic.
- 5 car parks at the front of building and inside front fence
- Total site area is over 1000sqm.
- Constructed with concrete tilt slab walls.
- This shed is one of the best we've seen.
- 3 phase power is available.

23870

Christian Bartley 03 5254 3100

Levi Turner 03 5254 3100

Mezzanine Level.

Ground Level.

2/7-9 Marine Parade, Ocean Grove

Whilst bwrm.com.au has made every attempt to ensure the accuracy of the floor plan contained here, measurements are approximate and no responsibility is taken for any error, omission, or mis-statement. This plan is for illustrative purposes only.