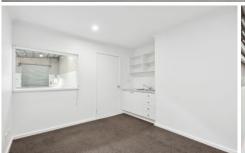

- 419sqm of total floor space including a mezzanine.
- Shed ground floor area is 350sqm.
- Plus, and office with sink and a separate toilet.
- Busy location with good passing traffic.
- 5 car parks at the front of building and inside front fence
- Total site area is over 1000sqm.
- Constructed with concrete tilt slab walls.
- This shed is one of the best we've seen.
- 3 phase power is available.