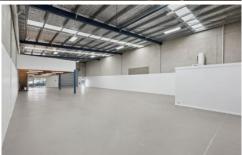

- 419sqm of total floor space including a mezzanine.
- Shed ground floor area is 350sqm.
- Plus, and office with sink and a separate toilet.
- Busy location with good passing traffic.
- 5 car parks at the front of building and inside front fence
- Total site area is over 1000sqm.
- Constructed with concrete tilt slab walls.
- This shed is one of the best we've seen.
- 3 phase power is available.