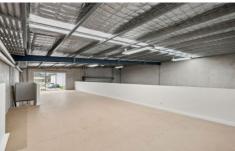

- 419sqm of total floor space including a mezzanine.
- Shed ground floor area is 350sqm.
- Plus, and office with sink and a separate toilet.
- Busy location with good passing traffic.
- 5 car parks at the front of building and inside front fence
- Total site area is over 1000sqm.
- Constructed with concrete tilt slab walls.
- This shed is one of the best we've seen.
- 3 phase power is available.