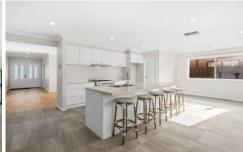

## Features:

- Welcoming entrance with grand double doors
- Spacious master suite with walk in robe and ensuite
- Three additional carpeted bedrooms with built in robes
- Modern kitchen with large island bench, ample cupboard space and walk in pantry.
- Well appointed central bathroom with bath.
- Three inviting living areas for relaxation and entertainment
- Oversized double garage with remote control access for convenience and security
- Low maintenance landscaped and secure yards offer a serene outdoor retreat
- Ample storage space for all your belongings
- Close proximity to local amenities, schools, and public transportation