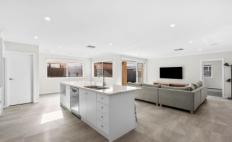

## Features:

- Welcoming entrance with grand double doors
- Spacious master suite with walk in robe and ensuite
- Three additional carpeted bedrooms with built in robes
- Modern kitchen with large island bench, ample cupboard space and walk in pantry.
- Well appointed central bathroom with bath.
- Three inviting living areas for relaxation and entertainment
- Oversized double garage with remote control access for convenience and security
- Low maintenance landscaped and secure yards offer a serene outdoor retreat
- Ample storage space for all your belongings
- Close proximity to local amenities, schools, and public transportation