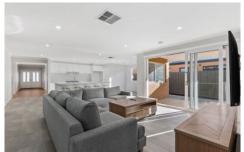

## Features:

- Welcoming entrance with grand double doors
- Spacious master suite with walk in robe and ensuite
- Three additional carpeted bedrooms with built in robes
- Modern kitchen with large island bench, ample cupboard space and walk in pantry.
- Well appointed central bathroom with bath.
- Three inviting living areas for relaxation and entertainment
- Oversized double garage with remote control access for convenience and security
- Low maintenance landscaped and secure yards offer a serene outdoor retreat
- Ample storage space for all your belongings
- Close proximity to local amenities, schools, and public transportation