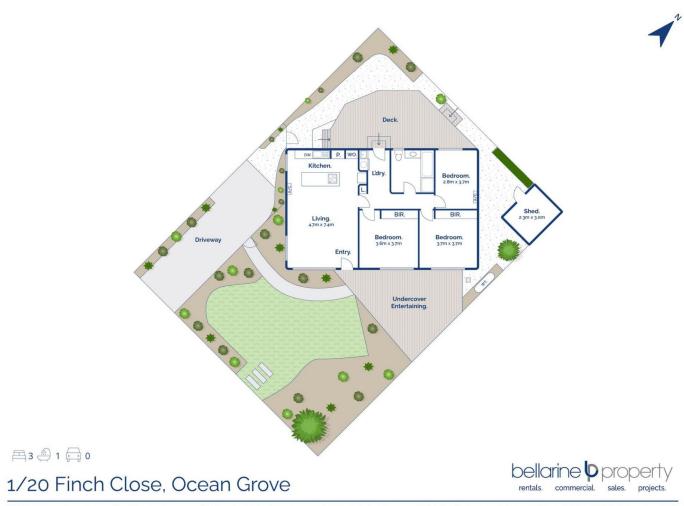

## 1/20 Finch Close Ocean Grove VIC

## The Feel:

A peaceful leafy enclave, an abundance of classic character, and exciting prospects for the future define this quintessential 3-bedroom beach house enviably positioned in one of Old Ocean Grove's exclusive bird courts. Awash with charm, timber panelled ceilings, hardwood flooring, and a nostalgic feel frame the interior, with glass-encased open plan living opening out to decked entertaining overlooking a nature-filled yard. A perfect holiday hideaway or permanent beachside base, while also inviting endless opportunities for renovation or exciting redevelopment (STCA), effortless beachside living is yours to enjoy within easy walking distance of the lake, river, town centre and iconic main beach.

## The Facts:

- -Character-filled single level beach house in a superb Old Ocean Grove location
- Underpinned by a rare sense of nostalgia, an open-plan kitchen, living & meals area features as the light filled hub of the home
- -Timber flooring & pitched panelled ceilings set a relaxed beachy ambience

3 🎮 1 📇 1 🕰

**Price**: \$780,000-\$830,000

Land Size: 395 sqm

View: https://www.bellarineproperty.com.au/78116

10

Toby Lee 03 5254 3100

Tom Harrison 0421 508 877

Whilst bwrm.com.au has made every attempt to ensure the accuracy of the floor plan contained here, measurements are approximate and no responsibility is taken for any error, omission, or mis-statement. This plan is for illustrative purposes only.