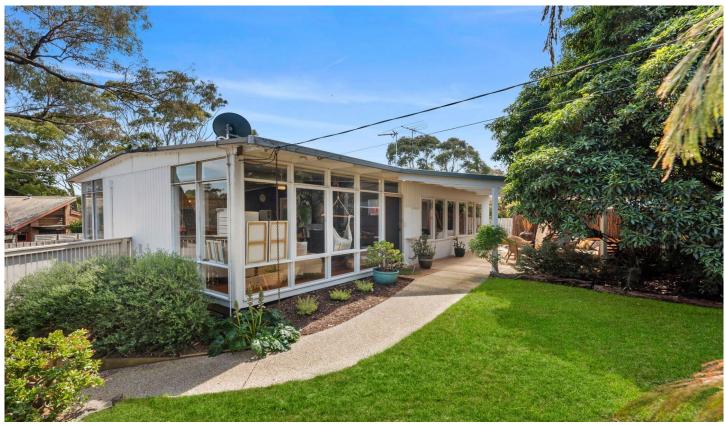

## The Feel:

A peaceful leafy enclave, an abundance of classic character, and exciting prospects for the future define this quintessential 3-bedroom beach house enviably positioned in one of Old Ocean Grove's exclusive bird courts. Awash with charm, timber panelled ceilings, hardwood flooring, and a nostalgic feel frame the interior, with glass-encased open plan living opening out to decked entertaining overlooking a nature-filled yard. A perfect holiday hideaway or permanent beachside base, while also inviting endless opportunities for renovation or exciting redevelopment (STCA), effortless beachside living is yours to enjoy within easy walking distance of the lake, river, town centre and iconic main beach.

## The Facts:

- -Character-filled single level beach house in a superb Old Ocean Grove location
- Underpinned by a rare sense of nostalgia, an open-plan kitchen, living & meals area features as the light filled hub of the home
- -Timber flooring & pitched panelled ceilings set a relaxed beachy ambience