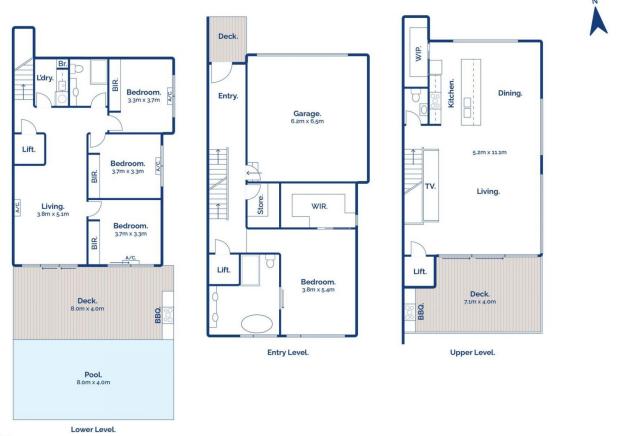

## 4 连 2 🖨

**Price**: \$3,500,000 - \$3,850,000

**View**: https://www.bellarineproperty.com.au/7809423

Toby Lee 03 5254 3100

Tom Harrison 0421 508 877

**□**4 **○** 2 **○** 2

2/150 The Terrace, Ocean Grove

Whilst bwrm.com.au has made every attempt to ensure the accuracy of the floor plan contained here, measurements are approximate and no responsibility is taken for any error, omission, or mis-statement. This plan is for illustrative purposes only.