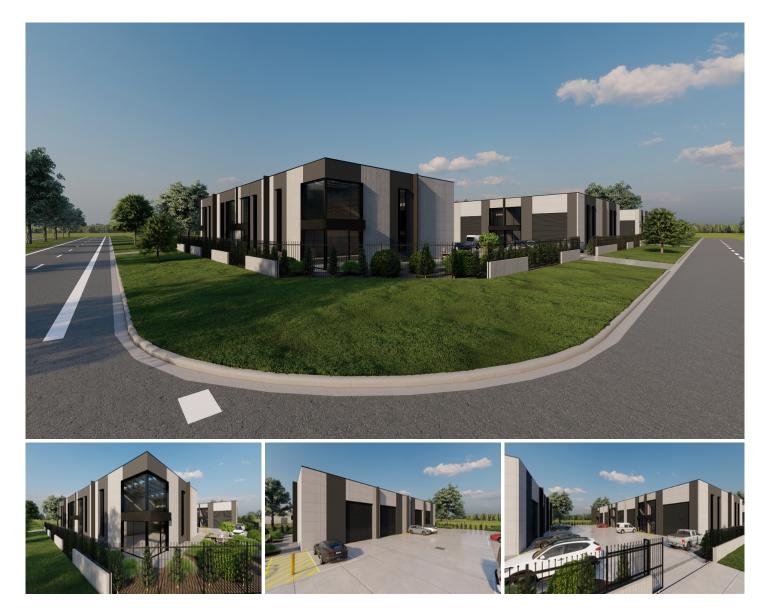

## 16/23 Denmark Road ECHUCA VIC

Stage 1 is now 40% sold.

This development of 19 factories is well positioned just off Mackenzie Road, Echuca, approximately 1km from the airport, under 2km from High Street, and across the road from Simplot and Parmalat manufacturing centres. Set within a newly developing commercial hub, this off the plan project will suit a number of uses. Perfect for your business, personal storage of boat/caravan/cars or as an investment to lease out.

For investors the development provides an affordable opportunity to begin your commercial portfolio at an affordable price, and in a brand new building with very little maintenance and a strong demand with tenants.

The Facts:

- ? 19 factories across 2 stages
- ? Sizes varying from 107sqm 149sqm
- ? Kitchenette
- ? Disabled toilet
- ? 5m roller door
- ? 7.5m internal ceiling height
- ? Security gate at front of property