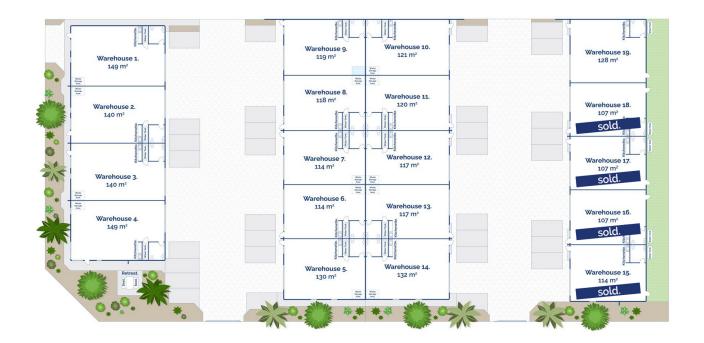

The Facts:

- ? 19 factories across 2 stages
- ? Sizes varying from 107sqm 149sqm
- ? Kitchenette
- ? Disabled toilet
- ? 5m roller door
- ? 7.5m internal ceiling height
- ? Security gate at front of property

## 23 Denmark Road, Echuca

Whilst bwrm.com.au has made every attempt to ensure the accuracy of the floor plan contained here, measurements are approximate and no responsibility is taken for any error, omission, or mis-statement. This plan is for illustrative purposes only.