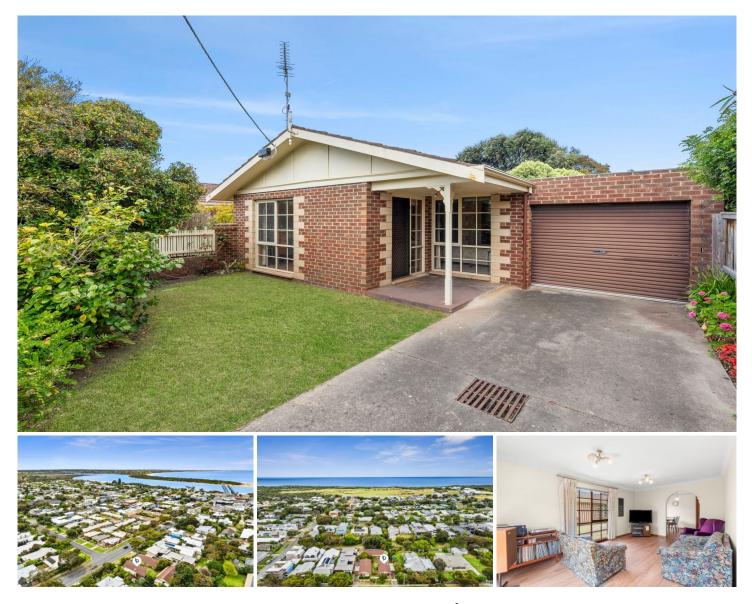

#### 1/25 Bridge Road Barwon Heads VIC

For sale by Openn Negotiation (flexible conditions online auction). The Openn Negotiation is underway and the property can sell at any time. Contact Peta or Levi to become qualified and avoid disappointment. Open to all buyers, include finance, subject to the sellers approval.

#### The Feel:

Convenience and easy-care abound in this charming property on Bridge Rd, in the heart of Barwon Heads. This three-bedroom unit with defined living, dining, and sleeping quarters invites you into a space where village charm intertwines seamlessly with coastal allure. Perfectly poised for permanent living or as a weekend sanctuary, its prime location brings the vibrant café scene, sumptuous restaurants, and the serene Barwon River practically to your doorstep. Outside, you'll find a low-maintenance front garden, perfect for enjoying the sunshine, plus a single car garage and additional driveway parking.

### The Facts:

-Centrally located to main street shopping & only 300 metres to the Barwon River beach!

-Single level brick veneer unit, ideally positioned for privacy

## 3 🎮 1 🚰 1 🚘

| Price     | : \$895,000                                  |
|-----------|----------------------------------------------|
| Land Size | : 247 sqm                                    |
| View      | : https://www.bellarineproperty.com.au/77982 |
|           | 94                                           |
|           |                                              |