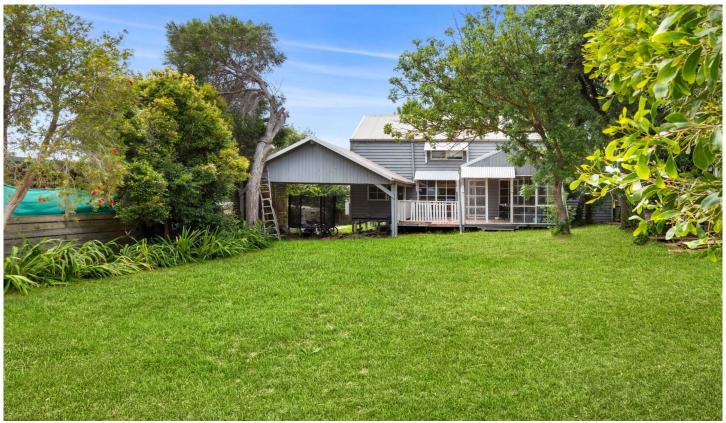

## The Feel:

Discover the boundless potential within 34 Thomson Drive, Barwon Heads. This exceptional 589sqm (approx) plot invites visions of a bespoke residence, uniquely positioned near the town's western boundary. Here, the essence of serene living can be captured, surrounded by the freshness of sea breezes from 13th Beach and the tranquility of lush neighbouring farmlands. Embrace the opportunity to craft a home where every glance out of your window is met with uninterrupted green vistas, encapsulating the beauty of rural simplicity. Nestled away from the bustling township, yet central to school and the golf course, this fantastic location is also only 8mins flat walk to the vibrant main street.

## The Facts:

- -Promising land with a favourable orientation, ideal for a majestic rebuild (STCA)
- -Generous 589sqm (approx) allotment of vacant land to build your dream home (STCA)
- -Harness breathtaking, uninterrupted rural views from a potential second floor
- -Ideal proximity to Barwon Heads Primary School and the