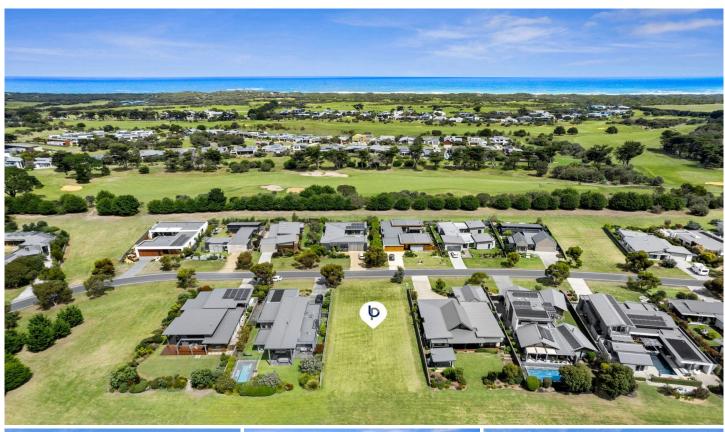

## 42 Cashmore Drive Connewarre VIC

## The Facts

- -Rare vacant allotment with ideal north outlook and guaranteed Short Course views
- -Located in the prestigious 13th Beach Golf Links Resort, home to the Vic Open
- -Generous 990m2 (approx) allotment of vacant land to build your dream home (STCA)
- -Substantial 22m2 frontage, with 45m2 boundaries allows for very adaptable plans
- -Land is cleared, flat and ready for development