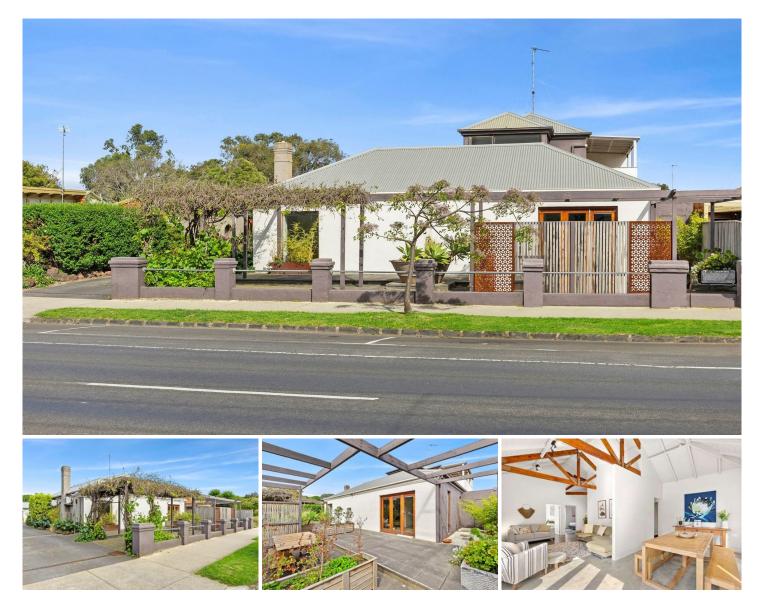

## 1/67 Hitchcock Avenue BARWON HEADS VIC

Set right in the heart of Barwon heads, this property provides plenty of potential and options. Previously used as a day spa, the layout is conducive to treatment rooms or offices. For the creative business person, with limited work, the space could suit retail, food & beverage or other services.

The Facts:

-Floor space of 220sqm approx..

-Five rooms with opening windows and split system heating and cooling

-Upstairs room perfect for an office separate to the business downstairs, with balcony and storage room

-Two immaculate bathrooms

-Foyer/Reception area with SS AC

-Neat and well presented kitchen

-Outdoor space ready to be created into a useful and productive space

-Outstanding exposure with 14.9m frontage to Hitchcock Avenue

-One off street car park

\*All information offered by Bellarine Property is provided in good faith. It is derived from sources believed to be

Price: \$60,000 + OutgoingsBuilding Size: 220 sqmLand Size: 327 sqmView: https://www.bellarineproperty.com.au/7794147