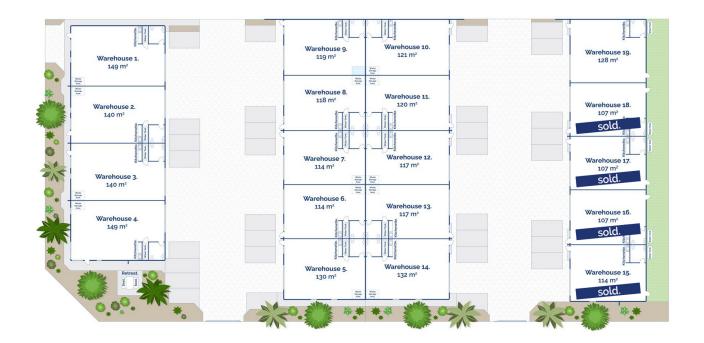

## The Facts:

- ? 19 factories
- ? Sizes varying from 107sqm 149sqm
- ? Kitchenette
- ? Disabled toilet
- ? 5m roller door
- ? 7.5m internal ceiling height
- ? Security gate at front of property

Prices:

## Building Size : 114 sqm View : https://www.bellarineproperty.com.au/77 94018

Levi Turner 03 5254 3100

Dan Halsey 03 5254 3100

https://www.bellarineproperty.com.au

## 23 Denmark Road, Echuca

Whilst bwrm.com.au has made every attempt to ensure the accuracy of the floor plan contained here, measurements are approximate and no responsibility is taken for any error, omission, or mis-statement. This plan is for illustrative purposes only.