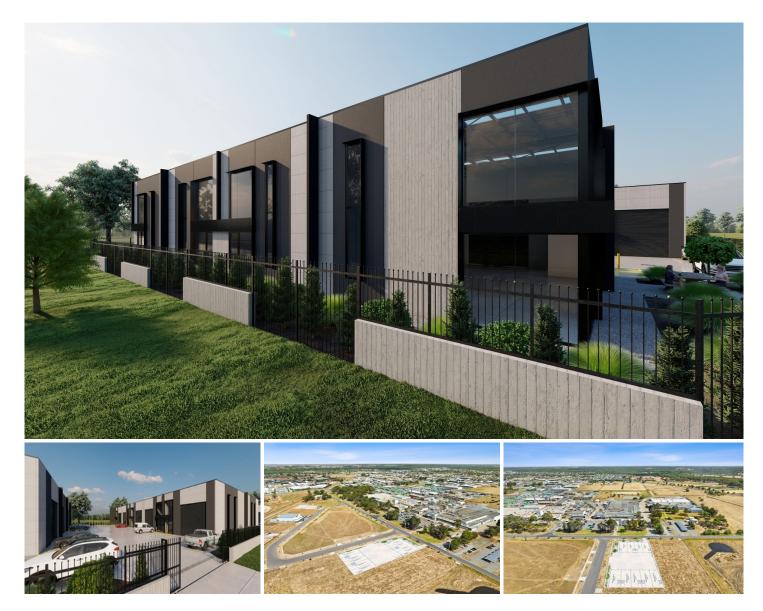

## 15/23 Denmark Road ECHUCA VIC

Road, Echuca, approximately 1km from the airport, under 2km from High Street, and across the road from Simplot and Parmalat manufacturing centres. Set within a newly developing commercial hub, this off the plan project will suit a number of uses. Perfect for your business, personal storage of boat/caravan/cars or as an investment to lease out.

For investors the development provides an affordable opportunity to begin your commercial portfolio at an affordable price, and in a brand new building with very little maintenance and a strong demand with tenants.

## The Facts:

- ? 19 factories
- ? Sizes varying from 107sqm 149sqm
- ? Kitchenette
- ? Disabled toilet
- ? 5m roller door
- ? 7.5m internal ceiling height
- ? Security gate at front of property

Prices: