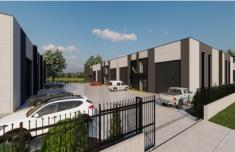

## 17/23 Denmark Road ECHUCA VIC

This development of 19 factories is well positioned just off Mackenzie Road, Echuca, approximately 1km from the airport, under 2km from High Street, and across the road from Simplot and Parmalat manufacturing centres. Set within a newly developing commercial hub, this off the plan project will suit a number of uses. Perfect for your business, personal storage of boat/caravan/cars or as an investment to lease out.

The Facts:

- ? 19 factories
- ? Sizes varying from 107sqm 149sqm
- ? Kitchenette
- ? Disabled toilet
- ? 5m roller door
- ? 7.5m internal ceiling height
- ? Security gate at front of property

Prices:

Building Size: 107 sqm