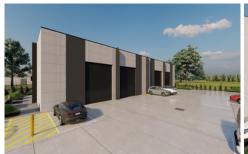

## 17/23 Denmark Road ECHUCA VIC

This development of 19 factories is well positioned just off Mackenzie Road, Echuca, approximately 1km from the airport, under 2km from High Street, and across the road from Simplot and Parmalat manufacturing centres. Set within a newly developing commercial hub, this off the plan project will suit a number of uses. Perfect for your business, personal storage of boat/caravan/cars or as an investment to lease out.

The Facts:

- ? 19 factories
- ? Sizes varying from 107sqm 149sqm
- ? Kitchenette
- ? Disabled toilet
- ? 5m roller door
- ? 7.5m internal ceiling height
- ? Security gate at front of property

Prices:

Building Size: 107 sqm