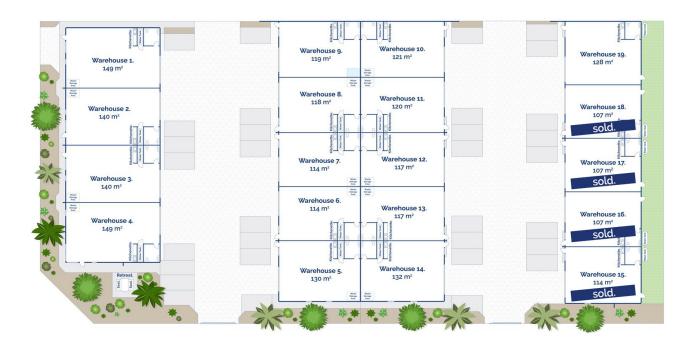

## 17/23 Denmark Road ECHUCA VIC

This development of 19 factories is well positioned just off Mackenzie Road, Echuca, approximately 1km from the airport, under 2km from High Street, and across the road from Simplot and Parmalat manufacturing centres. Set within a newly developing commercial hub, this off the plan project will suit a number of uses. Perfect for your business, personal storage of boat/caravan/cars or as an investment to lease out.

The Facts:

- ? 19 factories
- ? Sizes varying from 107sqm 149sqm
- ? Kitchenette
- ? Disabled toilet
- ? 5m roller door
- ? 7.5m internal ceiling height
- ? Security gate at front of property

Prices:

Building Size: 107 sqm