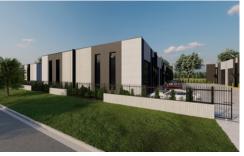

## 17/23 Denmark Road ECHUCA VIC

This development of 19 factories is well positioned just off Mackenzie Road, Echuca, approximately 1km from the airport, under 2km from High Street, and across the road from Simplot and Parmalat manufacturing centres. Set within a newly developing commercial hub, this off the plan project will suit a number of uses. Perfect for your business, personal storage of boat/caravan/cars or as an investment to lease out.

The Facts:

- ? 19 factories
- ? Sizes varying from 107sqm 149sqm
- ? Kitchenette
- ? Disabled toilet
- ? 5m roller door
- ? 7.5m internal ceiling height
- ? Security gate at front of property

Prices:

Building Size: 107 sqm