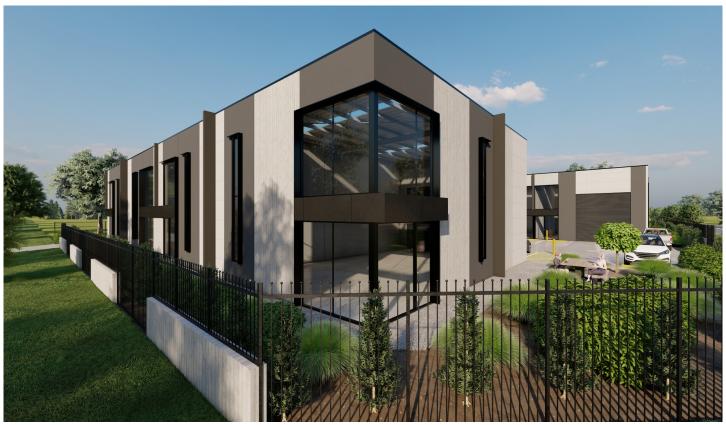

## 17/23 Denmark Road ECHUCA VIC

This development of 19 factories is well positioned just off Mackenzie Road, Echuca, approximately 1km from the airport, under 2km from High Street, and across the road from Simplot and Parmalat manufacturing centres. Set within a newly developing commercial hub, this off the plan project will suit a number of uses. Perfect for your business, personal storage of boat/caravan/cars or as an investment to lease out.

The Facts:

- ? 19 factories
- ? Sizes varying from 107sqm 149sqm
- ? Kitchenette
- ? Disabled toilet
- ? 5m roller door
- ? 7.5m internal ceiling height
- ? Security gate at front of property

Prices:

Building Size: 107 sqm