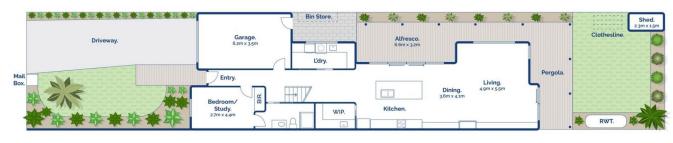

Ground Floor.

Whilst bwrm.com.au has made every attempt to ensure the accuracy of the floor plan contained here, measurements are approximate and no responsibility is taken for any error, omission, or mis-statement. This plan is for illustrative purposes only.

Bin St

• WF. 🗮

¤₄ ≗ ₃ 🛱 1 12a Jabiru Close, Ocean Grove

\*\*\*\*

Ma

Shed. 2.3m x 1.5r

First Floor.

Ground Floor.

Whilst bwrm.com.au has made every attempt to ensure the accuracy of the floor plan contained here, measurements are approximate and no responsibility is taken for any error, omission, or mis-statement. This plan is for illustrative purposes only.