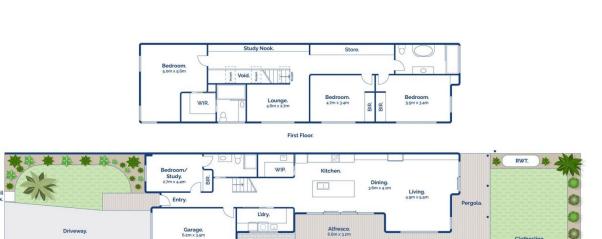

Ground Floor.

Whilst bwrm.com.au has made every attempt to ensure the accuracy of the floor plan contained here, measurements are approximate and no responsibility is taken for any error, omission, or mis-statement. This plan is for illustrative purposes only.

Bin St

• WF. 🗮

¤₄ ≗ ₃ 🛱 1 12a Jabiru Close, Ocean Grove

\*\*\*\*

Ma

Shed. 2.3m x 1.5r

First Floor.

Ground Floor.

Whilst bwrm.com.au has made every attempt to ensure the accuracy of the floor plan contained here, measurements are approximate and no responsibility is taken for any error, omission, or mis-statement. This plan is for illustrative purposes only.

12b Jabiru Close, Ocean Grove