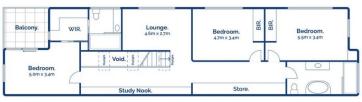

Ground Floor.

Whilst bwrm.com.au has made every attempt to ensure the accuracy of the floor plan contained here, measurements are approximate and no responsibility is taken for any error, omission, or mis-statement. This plan is for illustrative purposes only.

Bin St

• WF. 🗮

¤₄ ≗ ₃ 🛱 1 12a Jabiru Close, Ocean Grove

\*\*\*\*

Ma

Shed. 2.3m x 1.5r

First Floor.

Ground Floor.

Whilst bwrm.com.au has made every attempt to ensure the accuracy of the floor plan contained here, measurements are approximate and no responsibility is taken for any error, omission, or mis-statement. This plan is for illustrative purposes only.