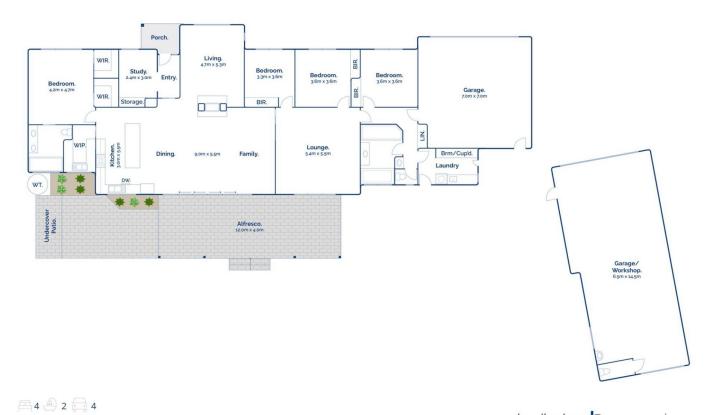

## The Facts:

- -Grandly scaled and quality appointed family home in Ocean Grove's exclusive Yellow Gums Estate
- -Immersed within leafy surrounds, the home presents as a serene, private sanctuary across 2356sqm (approx.)
- -Intelligently conceived 4-bedroom + study floorplan provides areas of separation, versatility, and functionality, ideal for families of all ages
- -A choice of 3 elegantly appointed living areas, tailored for both relaxed and formal occasions

4 🗀 2 🖺 6 🖨

Land Size: 2356 sqm

View: https://www.bellarineproperty.com.au/77817

57

Toby Lee 03 5254 3100

Dan Halsey 03 5254 3100

bellarine property rentals. commercial. sales. projects.

Whilst bwrm.com.au has made every attempt to ensure the accuracy of the floor plan contained here, measurements are approximate and no responsibility is taken for any error, omission, or mis-statement. This plan is for illustrative purposes only