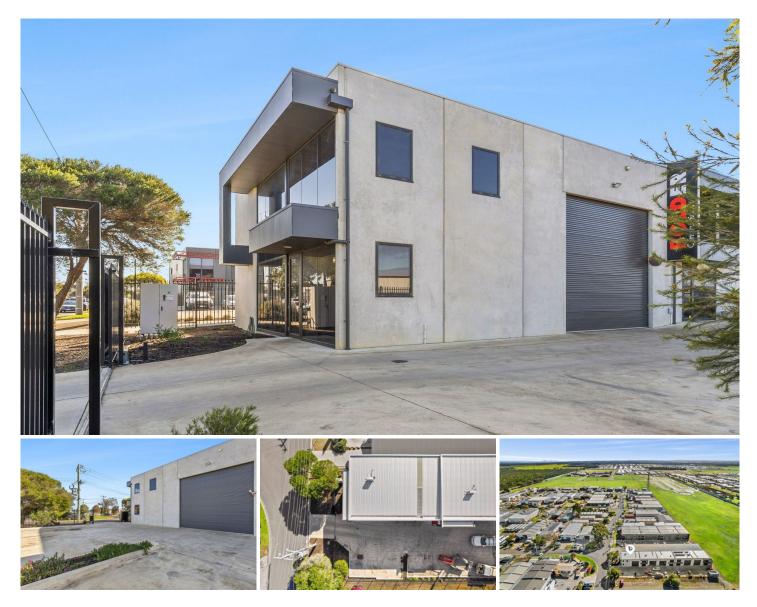

## 1/25 Smithton Grove OCEAN GROVE VIC

This near new warehouse is first street frontage tilt panel factory to come to market in over 3 years in Ocean Grove. It offers an outstanding opportunity within one of Victoria's busiest and most popular coastal locations. Positioned in the developing and sought after Ocean Grove industrial estate, the design and layout of the property lends itself to a number of uses.

The Facts:

-Floor space of 140m2

-50sqm mezzanine perfect for storage and/or office space -Mezzanine with street frontage window and great natural light

-Foyer/Reception area with SS AC

-Multiple off street car spaces

-5m roller door proving outstanding entry clearance and access

-Disabled toilet and kitchenette facilities

\*All information offered by Bellarine Property is provided in good faith. It is derived from sources believed to be accurate and current as at the date of publication and as such Bellarine Property simply pass this information on.