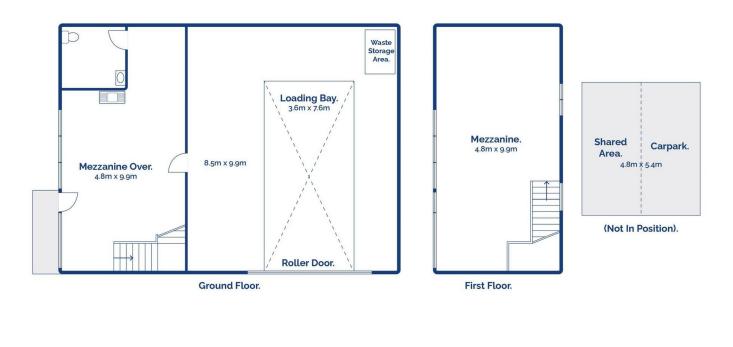

The Facts:

-Floor space of 140m2

-50sqm mezzanine perfect for storage and/or office space -Mezzanine with street frontage window and great natural light

-Foyer/Reception area with SS AC

-Multiple off street car spaces

-5m roller door proving outstanding entry clearance and access

-Disabled toilet and kitchenette facilities

\*All information offered by Bellarine Property is provided in good faith. It is derived from sources believed to be accurate and current as at the date of publication and as such Bellarine Property simply pass this information on.

Levi Turner 03 5254 3100

Dan Halsey 03 5254 3100

☐ 1 1/25 Smithton Grove, Ocean Grove

Whilst bwrm.com.au has made every attempt to ensure the accuracy of the floor plan contained here, measurements are approximate and no responsibility is taken for any error, omission, or mis-statement. This plan is for illustrative purposes only.