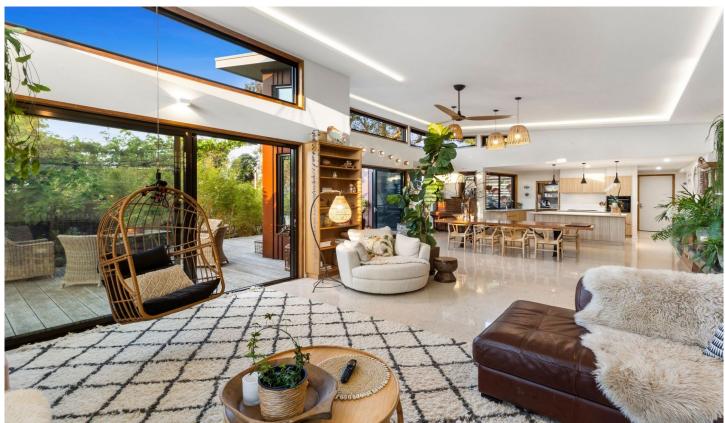

## The Feel:

As if lifted straight from the pages of a magazine, this immaculate custom designed and built home sets a new standard of contemporary living in the ultra-convenient heart of Leopold. An impressive combination of hand-picked finishes, natural materials and passive design principles blur the lines between art and architecture, while light-filled living spaces and a tranquil garden setting unite aesthetic beauty with premium lifestyle amenities. Embracing a brilliant north aspect, this wonderfully private residence is superbly situated between the Geelong CBD and all the coastal delights of the Bellarine Peninsula, further enhancing its outstanding lifestyle appeal.

## The Facts:

- -One-of-a-kind family residence, designed & built to an exacting standard
- -Hand-picked finishes & thoughtful use of space are perfectly presented over 2 light-filled levels
- -Meticulous attention to detail is evident from the outset as a hand-made front gate creates a welcoming first impression
- -Corten clad exterior integrates seamlessly with spotted