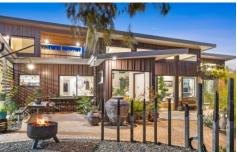

## The Feel:

As if lifted straight from the pages of a magazine, this immaculate custom designed and built home sets a new standard of contemporary living in the ultra-convenient heart of Leopold. An impressive combination of hand-picked finishes, natural materials and passive design principles blur the lines between art and architecture, while light-filled living spaces and a tranquil garden setting unite aesthetic beauty with premium lifestyle amenities. Embracing a brilliant north aspect, this wonderfully private residence is superbly situated between the Geelong CBD and all the coastal delights of the Bellarine Peninsula, further enhancing its outstanding lifestyle appeal.

## The Facts:

- -One-of-a-kind family residence, designed & built to an exacting standard
- -Hand-picked finishes & thoughtful use of space are perfectly presented over 2 light-filled levels
- -Meticulous attention to detail is evident from the outset as a hand-made front gate creates a welcoming first impression
- -Corten clad exterior integrates seamlessly with spotted