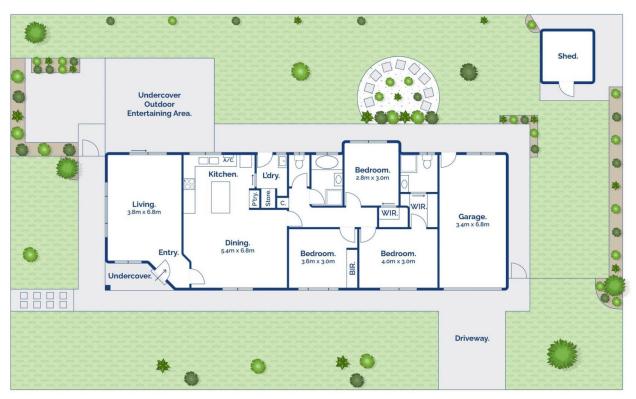

## The Facts:

- -Beautifully presented family home situated on a generous allotment in a convenient & friendly locale
- -Outstanding opportunity to live in or rent out, with wonderful scope to add your own contemporary touches
- -Central kitchen & dining area, generously sized & equipped with modern stainless-steel appliances
- -Separately zoned living space, capturing northern sunshine & with direct access to alfresco entertaining area

Whilst bwrm.com.au has made every attempt to ensure the accuracy of the floor plan contained here, measurements are approximate and no responsibility is taken for any error, omission, or mis-statement. This plan is for illustrative purposes only.