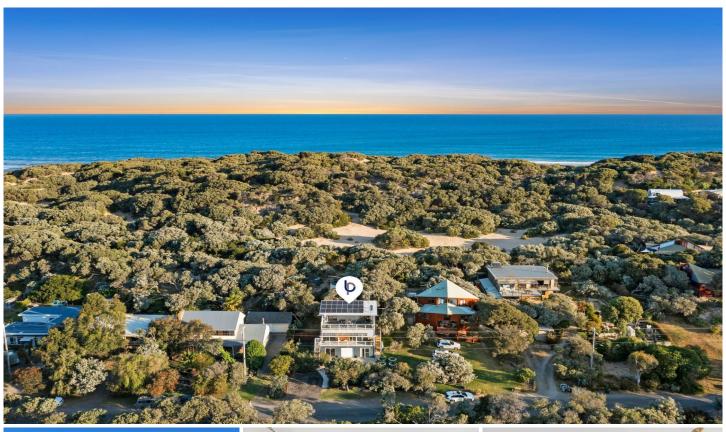

## 7 Horwood Drive Breamlea VIC

## The Feel:

Tucked amidst the dunes of Breamlea, with paths weaving through ti-trees leading straight to the beach, discover a beach house that celebrates nature, sustainability, and architectural brilliance. Set over three levels, this tranquil retreat boasts features curated over years of research, echoing both design elegance and environmental consciousness. 7 Horwood Drive offers more than just a home?it offers a lifestyle immersed in coastal beauty and green living. The passive solar design bathes interiors in abundant natural light, with 180' panoramic views that bear witness to both sunrises and sunsets, and the mesmerising night lights of Geelong. Additional features like a detached studio, vast garage, workshop and studio space add to the home's appeal, while the home's energy-efficient features contribute to a quality of life that's nothing short of awe-inspiring.