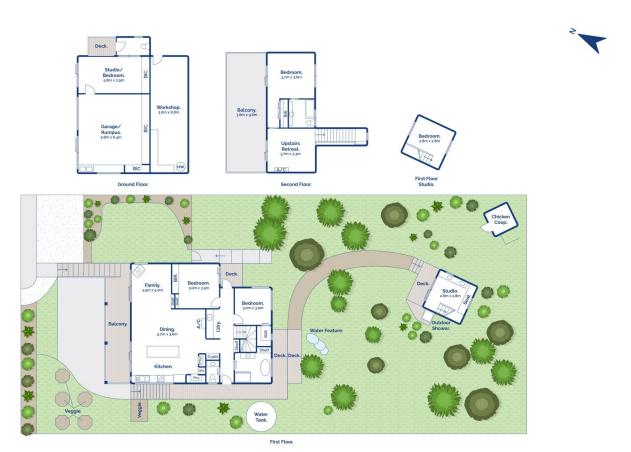

## 7 Horwood Drive Breamlea VIC

## The Feel:

Tucked amidst the dunes of Breamlea, with paths weaving through ti-trees leading straight to the beach, discover a beach house that celebrates nature, sustainability, and architectural brilliance. Set over three levels, this tranquil retreat boasts features curated over years of research, echoing both design elegance and environmental consciousness. 7 Horwood Drive offers more than just a home?it offers a lifestyle immersed in coastal beauty and green living. The passive solar design bathes interiors in abundant natural light, with 180' panoramic views that bear witness to both sunrises and sunsets, and the mesmerising night lights of Geelong. Additional features like a detached studio, vast garage, workshop and studio space add to the home's appeal, while the home's energy-efficient features contribute to a quality of life that's nothing short of awe-inspiring.

Whilst bwrm.com.au has made every attempt to ensure the accuracy of the floor plan contained here, measurements are approximate and no responsibility is taken for any error, omission, or mis-statement. This plan is for illustrative purposes only.