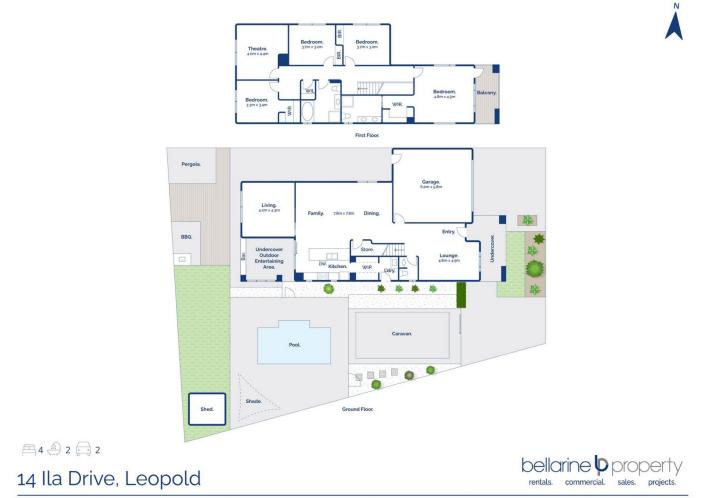

-Designed to satisfy the needs of a large family, everything on offer is abundant in its size, quality & convenient functionality 4 🎮 2 🚔 2 🚘

| Price<br>Land Size<br>View | : \$ 950,000<br>: 700 sqm<br>: https://www.bellarineproperty.com.au/77566<br>00 |
|----------------------------|---------------------------------------------------------------------------------|
|                            |                                                                                 |

Andrew Kibbis 03 5254 3100

Lee Martin 03 5297 3888

Whilst bwrm.com.au has made every attempt to ensure the accuracy of the floor plan contained here, measurements are approximate and no responsibility is taken for any error, omission, or mis-statement. This plan is for illustrative purposes only.