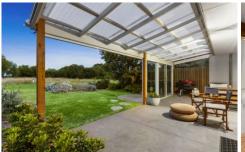

## The Feel:

Nestled in a tranquil golf front setting, discover a life of ease and elegance. Set within the exclusive 13th Beach Golf Links Estate, this 3-bedroom, 2 bathroom architectural villa offers a seamless blend of modern luxury and natural beauty. A gas log fire adds a cosy touch and ambience, while high ceilings and windows invite an abundance of light and space. The open-plan kitchen, dining, and living areas present stunning views towards the iconic 18th Hole of the Creek Course, and north/south alfresco spaces provide unmatched privacy and tranquility in a sublime natural setting. With the added luxury of being in a gated community, and only a stone's throw from the Clubhouse and bustling Barwon Heads Village, this home offers a lifestyle of unparalleled luxury and convenience.

## The Facts:

- -Open plan layout with south-east golf course outlook & garden aspects
- -High ceilings, carpeted floors, plus ambient gas log fire & panel heating acclimates the home
- -Recently replaced appliances including Smeg oven/gas cooktop & Fisher & Paykel dishwasher