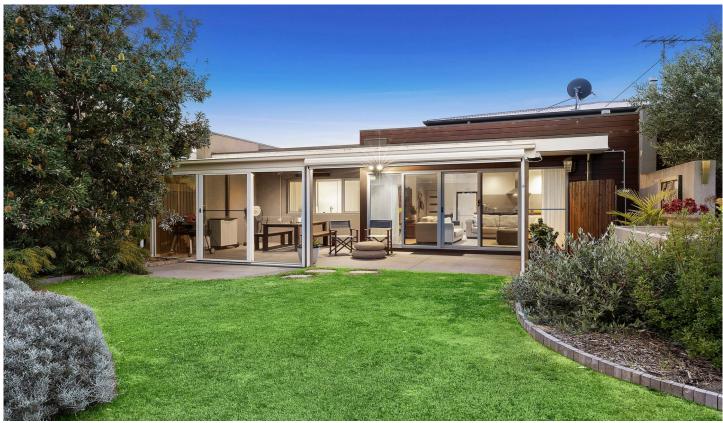

## The Feel:

Nestled in a tranquil golf front setting, discover a life of ease and elegance. Set within the exclusive 13th Beach Golf Links Estate, this 3-bedroom, 2 bathroom architectural villa offers a seamless blend of modern luxury and natural beauty. A gas log fire adds a cosy touch and ambience, while high ceilings and windows invite an abundance of light and space. The open-plan kitchen, dining, and living areas present stunning views towards the iconic 18th Hole of the Creek Course, and north/south alfresco spaces provide unmatched privacy and tranquility in a sublime natural setting. With the added luxury of being in a gated community, and only a stone's throw from the Clubhouse and bustling Barwon Heads Village, this home offers a lifestyle of unparalleled luxury and convenience.

## The Facts:

- -Open plan layout with south-east golf course outlook & garden aspects
- -High ceilings, carpeted floors, plus ambient gas log fire & panel heating acclimates the home
- -Recently replaced appliances including Smeg oven/gas cooktop & Fisher & Paykel dishwasher