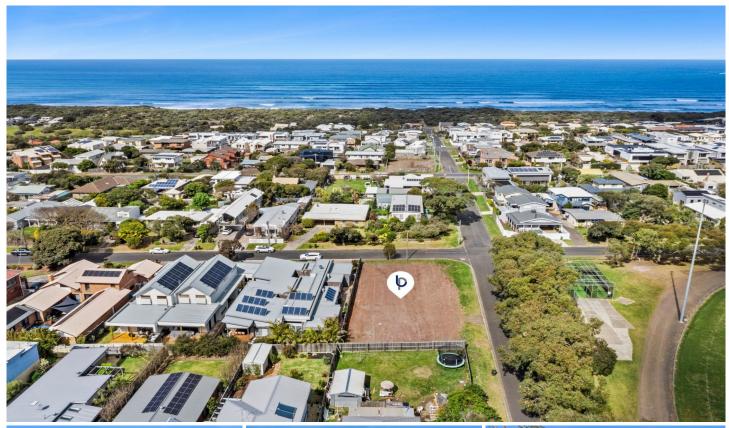

## The Feel:

Sensationally positioned within 600m of both the beach and town centre, this cleared, level and ready-to-go corner allotment presents an inspiring opportunity to stake your claim in an exclusive beachside neighbourhood. Set on a whopping 815sqm (approx.) of prime coastal land amidst a soothing soundtrack of rolling waves, the property offers a glorious site to construct your dream coastal retreat (STCA); or capitalise on the outstanding potential for a multi-dwelling development -plans for two townhouses already have Council approval. Don't miss this rare chance to custom design your future, surrounded by the abundant lifestyle advantages of this prestigious Old Ocean Grove setting.

## The Facts:

-Rare 815sqm (approx.) parcel of cleared, vacant land presenting endless possibilities for future seaside bliss

-Design & build your luxury coastal masterpiece or consider the potential for multiple dwellings - plans for two townhouses already have Council approval

-Exclusive & peaceful pocket of Old Ocean Grove, directly opposite Memorial Reserve

**Price** : \$ 1,700,000 **Land Size** : \$15 sqm

View: https://www.bellarineproperty.com.au/77461

44

Dan Halsey 03 5254 3100