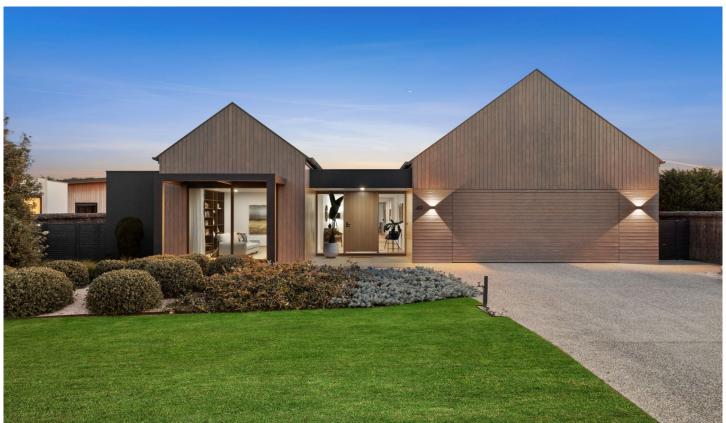

## The Feel:

Offering all the hallmarks of modern, contemporary living, 49 Cashmore is a genuine lifestyle haven overlooking the 5th Hole of the Creek Course in the 13th Beach Golf Estate. Masterfully designed by Dennehy Builders, this custom built home is designed around a large central courtyard. The resulting style and functionality have achieved the ultimate family home - as beautiful as it is practical and efficient. Presenting as new, distinctive features include dual living rooms, French Oak floors, Siemens appliances, enviable butler's pantry, statement Essastone bench tops, climate control and extensive timber cladding. All three bedrooms boast ceiling fans and split-system units in every room, while the master retreat with ensuite and walk-in robe offers a private sanctuary.

## The Facts:

- -Custom designed & built by Dennehy Builders on 834sqm (approx.)
- -3 bedroom, 2 bathroom, 2 living, undercover outdoor alfresco + double garage
- -Spectacular views thru stately Cypress trees to 5th Hole of the Creek Course