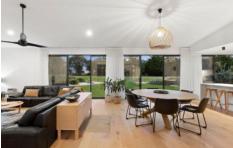

## The Feel:

Offering all the hallmarks of modern, contemporary living, 49 Cashmore is a genuine lifestyle haven overlooking the 5th Hole of the Creek Course in the 13th Beach Golf Estate. Masterfully designed by Dennehy Builders, this custom built home is designed around a large central courtyard. The resulting style and functionality have achieved the ultimate family home - as beautiful as it is practical and efficient. Presenting as new, distinctive features include dual living rooms, French Oak floors, Siemens appliances, enviable butler's pantry, statement Essastone bench tops, climate control and extensive timber cladding. All three bedrooms boast ceiling fans and split-system units in every room, while the master retreat with ensuite and walk-in robe offers a private sanctuary.