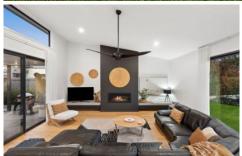

## The Feel:

Offering all the hallmarks of modern, contemporary living, 49 Cashmore is a genuine lifestyle haven overlooking the 5th Hole of the Creek Course in the 13th Beach Golf Estate. Masterfully designed by Dennehy Builders, this custom built home is designed around a large central courtyard. The resulting style and functionality have achieved the ultimate family home - as beautiful as it is practical and efficient. Presenting as new, distinctive features include dual living rooms, French Oak floors, Siemens appliances, enviable butler's pantry, statement Essastone bench tops, climate control and extensive timber cladding. All three bedrooms boast ceiling fans and split-system units in every room, while the master retreat with ensuite and walk-in robe offers a private sanctuary.