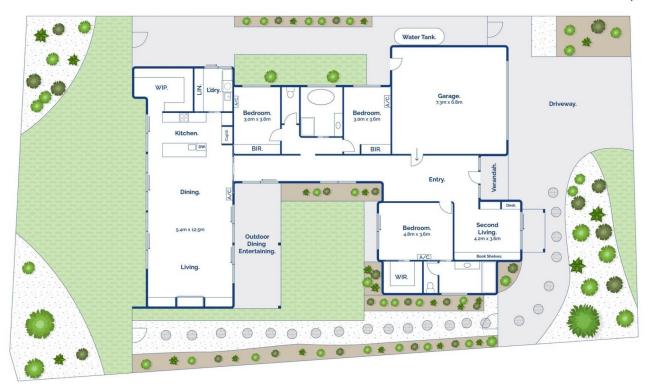

## The Facts:

- -Custom designed & built by Dennehy Builders on 834sqm (approx.)
- -3 bedroom, 2 bathroom, 2 living, undercover outdoor alfresco + double garage
- -Spectacular views thru stately Cypress trees to 5th Hole of the Creek Course

Whilst bwrm.com.au has made every attempt to ensure the accuracy of the floor plan contained here, measurements are approximate and no responsibility is taken for any error, omission, or mis-statement. This plan is for illustrative purposes only.