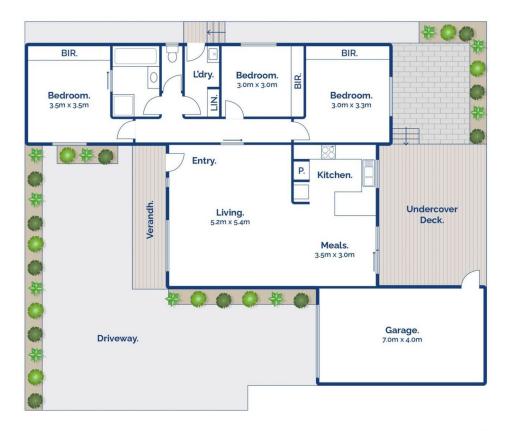

## The Feel:

Low-maintenance living meets walk-to everywhere convenience with this 3-bedroom unit, desirably tucked away at the top of a peaceful inner-Drysdale cul-de-sac. Well-proportioned, the freestanding residence is designed for relaxed comfort with a house-like layout featuring separate living and accommodation zones, and a north-facing deck and paved courtyard that are ideal for sun-drenched alfresco enjoyment. Whether from an owner-occupier or investor perspective, you'll appreciate the laid-back ambience and lock-and-leave functionality of this enviable opportunity, within walking distance of specialty shops, eateries, schools and childcare, and an array of practical amenities.

Whilst bwrm.com.au has made every attempt to ensure the accuracy of the floor plan contained here, measurements are approximate and no responsibility is taken for any error, omission, or mis-statement. This plan is for illustrative purposes only.