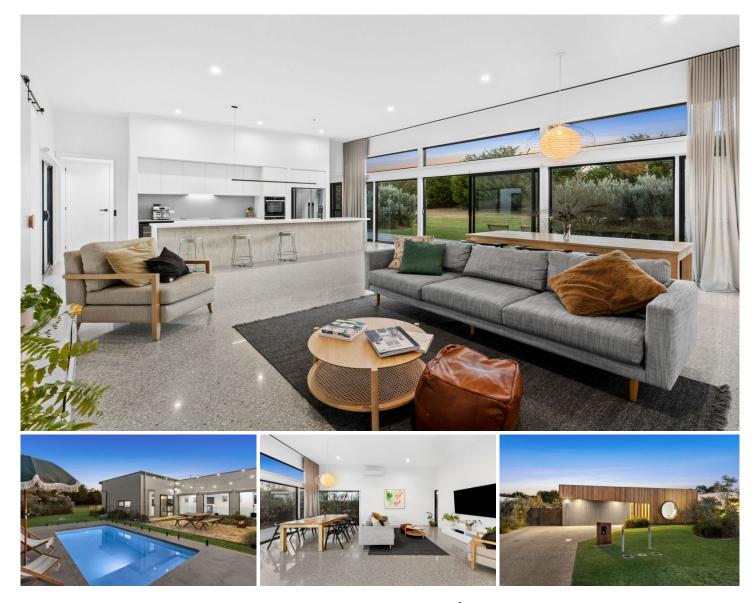

## The Feel:

Discover unparalleled luxury at 61 Cashmore Drive, a 4-bedroom masterpiece built by Wade Builders in the elite 13th Beach Golf Estate. This architectural gem features polished concrete floors with underfloor heating, a master retreat with lavish ensuite and a gourmet kitchen with high-end Neff and Bosch appliances. The open-plan living area boasts a 3.5m raked ceiling and flows seamlessly to a golf-front deck, while a private courtyard and heated 6x3m mineral pool offers the ultimate in outdoor living. A residence where comfort meets true elegance, ready to welcome you home.

## The Facts

-Luxury living & entertaining with pictorial outlook to the 5th Hole of the Creek Course

-Nestled in the esteemed 13th Beach Golf Estate, with advantage of extended sense of space

-Masterfully built residence by Wade Builders, designed by the esteemed Holman Design

-Family minded floorplan cleverly designed to maximise space, comfort & wellbeing

-Façade features whimsical round window, clad in Sycon

4 🛤 2 🚔 2 🚘

| Price     | : \$1,975,000                                |
|-----------|----------------------------------------------|
| Land Size | : 854 sqm                                    |
| View      | : https://www.bellarineproperty.com.au/77357 |
|           | 69                                           |