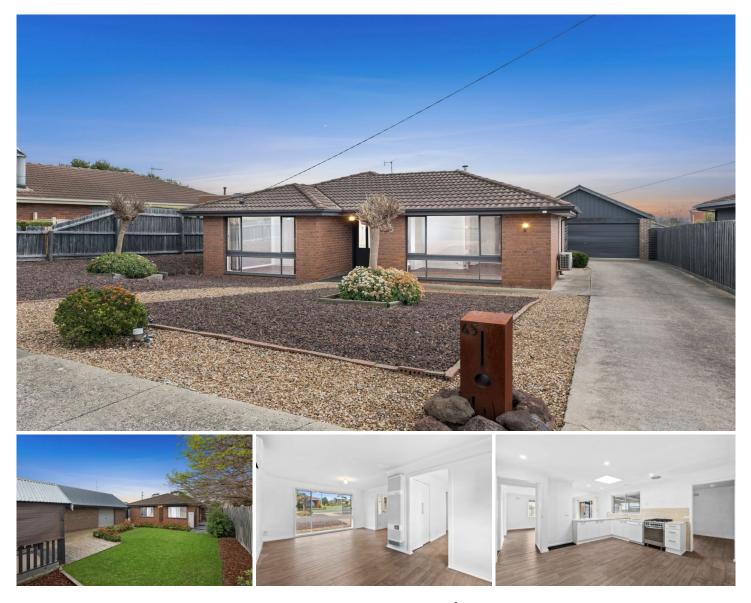

## 45 Allambie Street Leopold VIC

#### The Feel:

Designed for everyday comfort and easy liveability, this neat-as-a-pin residence promises immaculate 3-bedroom accommodation and sun-drenched outdoor living, in a peaceful and popular locale. Set across a generous 623sqm (approx.) site, a practical single level layout ensures low maintenance convenience, while well-proportioned interiors and an abundance of outdoor space lay the perfect foundation for a charmed family lifestyle. The property is poised for immediate enjoyment and is ideally positioned close to the local kindergarten and primary school, with the Ash Road shops and Gateway Plaza conveniently close by.

## The Facts:

-Timeless & classic family home, immersed within a peaceful, friendly community

-Single level living with immaculate presentation & a generous 3-bedroom floorplan

-A choice of living areas provides plenty of space for the family to spread out

-Open & airy layout flows effortlessly to undercover alfresco area & lush, easy care back yard - perfect for everyday