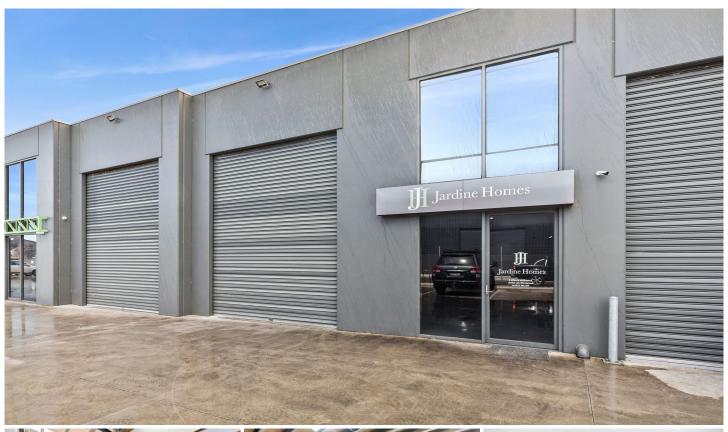

## 6/20 Everist Road OCEAN GROVE VIC

Positioned in the developing and sought after Ocean Grove industrial estate, the design and layout of the property lends itself to a number of uses. The Ocean Grove industrial estate has had a transformation in the past few years with the inclusion of a brewery, yoga studio, salt therapy and floatation centre, coffee shop, and others. What was once reserved for trades and manufacturing of goods, has changed into a thriving centre for the arts, hospitality and many more.

The Facts:

- -Near new factory with ample parking space
- -Floor space of 162sqm with 80sqm mezzanine and 32sqm office
- -Outstanding office with RC AC, sink, desks and carpet
- -Expansive mezzanine providing additional storage and floor space
- -5m roller door providing outstanding entry clearance and access
- -Disabled toilet and kitchenette facilities