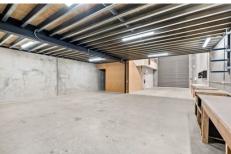

The Facts:

- -Near new factory with ample parking space
- -Floor space of 162sqm with 80sqm mezzanine and 32sqm office
- -Outstanding office with RC AC, sink, desks and carpet
- -Expansive mezzanine providing additional storage and floor space
- -5m roller door providing outstanding entry clearance and access
- -Disabled toilet and kitchenette facilities