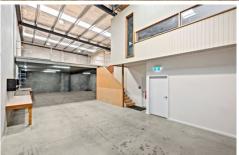

The Facts:

- -Near new factory with ample parking space
- -Floor space of 162sqm with 80sqm mezzanine and 32sqm office
- -Outstanding office with RC AC, sink, desks and carpet
- -Expansive mezzanine providing additional storage and floor space
- -5m roller door providing outstanding entry clearance and access
- -Disabled toilet and kitchenette facilities