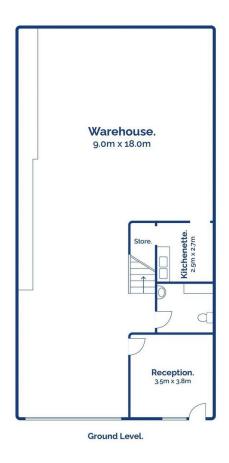

The Facts:

- -Near new factory with ample parking space
- -Floor space of 162sqm with 80sqm mezzanine and 32sqm office
- -Outstanding office with RC AC, sink, desks and carpet
- -Expansive mezzanine providing additional storage and floor space
- -5m roller door providing outstanding entry clearance and access
- -Disabled toilet and kitchenette facilities