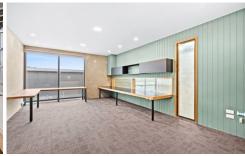

The Facts:

- -Near new factory with ample parking space
- -Floor space of 162sqm with 80sqm mezzanine and 32sqm office
- -Outstanding office with RC AC, sink, desks and carpet
- -Expansive mezzanine providing additional storage and floor space
- -5m roller door providing outstanding entry clearance and access
- -Disabled toilet and kitchenette facilities