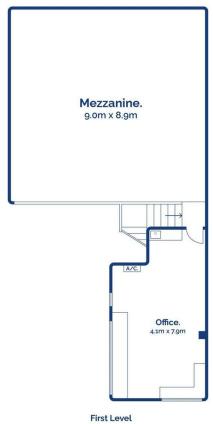

The Facts:

- -Near new factory with ample parking space
- -Floor space of 162sqm with 80sqm mezzanine and 32sqm office
- -Outstanding office with RC AC, sink, desks and carpet
- -Expansive mezzanine providing additional storage and floor space
- -5m roller door providing outstanding entry clearance and access
- -Disabled toilet and kitchenette facilities