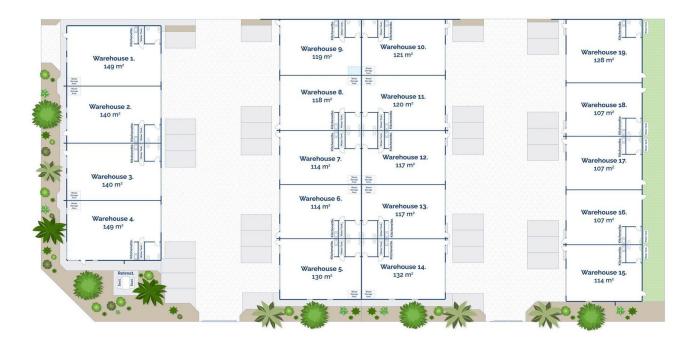

The Facts:

- ? 19 factories
- ? Sizes varying from 107sqm 149sqm
- ? Kitchenette
- ? Disabled toilet
- ? 5m roller door
- ? 7.5m internal ceiling height
- ? Security gate at front of property

Prices:

Building Size: 107 sqm