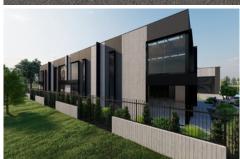

## 18/23 Denmark Road ECHUCA VIC

Road, Echuca, approximately 1km from the airport, under 2km from High Street, and across the road from Simplot and Parmalat manufacturing centres. Set within a newly developing commercial hub, this off the plan project will suit a number of uses. Perfect for your business, personal storage of boat/caravan/cars or as an investment to lease out.

The Facts:

- ? 19 factories
- ? Sizes varying from 107sqm 149sqm
- ? Kitchenette
- ? Disabled toilet
- ? 5m roller door
- ? 7.5m internal ceiling height
- ? Security gate at front of property

Prices:

Building Size: 107 sqm