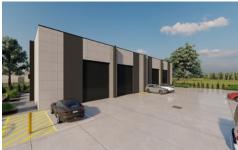

## 18/23 Denmark Road ECHUCA VIC

Road, Echuca, approximately 1km from the airport, under 2km from High Street, and across the road from Simplot and Parmalat manufacturing centres. Set within a newly developing commercial hub, this off the plan project will suit a number of uses. Perfect for your business, personal storage of boat/caravan/cars or as an investment to lease out.

The Facts:

- ? 19 factories
- ? Sizes varying from 107sqm 149sqm
- ? Kitchenette
- ? Disabled toilet
- ? 5m roller door
- ? 7.5m internal ceiling height
- ? Security gate at front of property

Prices:

Building Size: 107 sqm