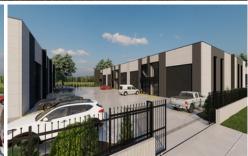

## 18/23 Denmark Road ECHUCA VIC

Road, Echuca, approximately 1km from the airport, under 2km from High Street, and across the road from Simplot and Parmalat manufacturing centres. Set within a newly developing commercial hub, this off the plan project will suit a number of uses. Perfect for your business, personal storage of boat/caravan/cars or as an investment to lease out.

The Facts:

- ? 19 factories
- ? Sizes varying from 107sqm 149sqm
- ? Kitchenette
- ? Disabled toilet
- ? 5m roller door
- ? 7.5m internal ceiling height
- ? Security gate at front of property

Prices:

Building Size: 107 sqm