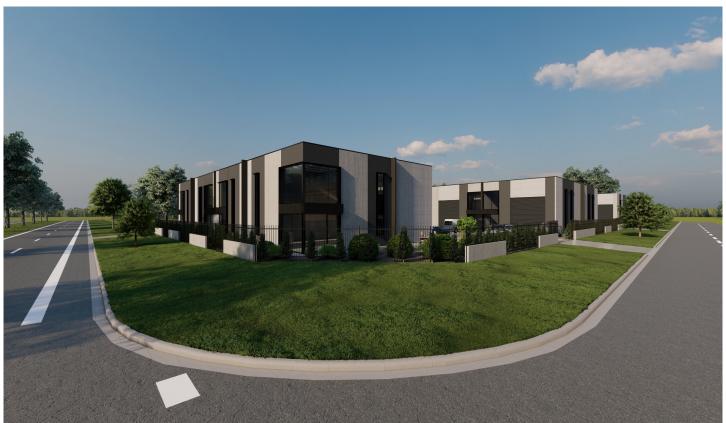

## 18/23 Denmark Road ECHUCA VIC

Road, Echuca, approximately 1km from the airport, under 2km from High Street, and across the road from Simplot and Parmalat manufacturing centres. Set within a newly developing commercial hub, this off the plan project will suit a number of uses. Perfect for your business, personal storage of boat/caravan/cars or as an investment to lease out.

The Facts:

- ? 19 factories
- ? Sizes varying from 107sqm 149sqm
- ? Kitchenette
- ? Disabled toilet
- ? 5m roller door
- ? 7.5m internal ceiling height
- ? Security gate at front of property

Prices:

Building Size: 107 sqm