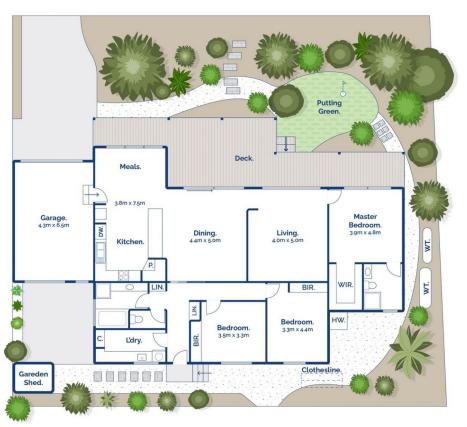

31A Taits Road, Barwon Heads

Whilst bwrm.com.au has made every attempt to ensure the accuracy of the floor plan contained here, measurements are approximate and no responsibility is taken for any error, omission, or mis-statement. This plan is for illustrative purposes only.