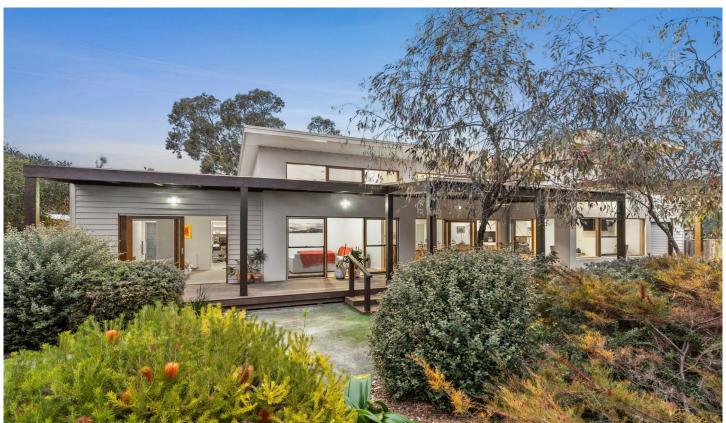

## The Feel:

Bearing all the hallmarks of an idyllic coastal hideaway and defined by a sense of natural warmth, this contemporary 3-bedroom, 2-bathroom home celebrates low-maintenance living in a sought-after river-end locale. The beautiful combination of sunlight, soaring ceilings and an organic palette play backdrop to versatile living spaces, as sliding glass doors extend the interiors to a series of outdoor decks, designed to harness northern light. A blissful home for the growing family, it also offers a brilliant design for weekenders and downsizers.

## The Facts:

- -Warm & welcoming 3-bedroom home merging contemporary design with a serene ambience
- -Perfectly situated at the quiet river end of Taits Road, celebrated for its leafy streets and peacefulness
- -Immersed within leafy, low-maintenance surrounds, the home presents as an ideal option for growing families, weekenders, and downsizers alike
- -Convenient single level layout oriented to capture beautiful northern sunshine
- -Daily living is a breeze with versatile living spaces