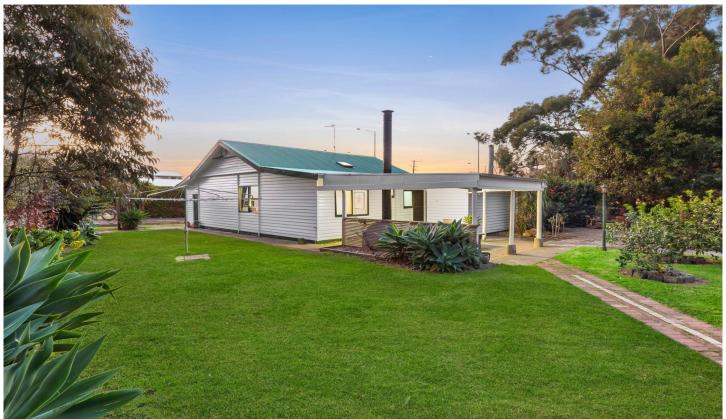

## The Feel:

Privately nestled into a leafy streetscape on 2023sqm (approx.) of north to rear land, this recently refreshed character home delivers an abundance of charm amid a true lifestyle setting. Full of heart and soul, the home delights with original detailing including timber flooring and high ceilings, while a free-flowing layout and multiple living zones provide ample space for the growing family. Ideally configured for those who value space, privacy, and convenience, you'll be mere moments to quality schools, shopping, and a range of outstanding lifestyle amenities.

## The Facts:

- -Character-filled home, set upon a tranquil half-acre parcel enveloped by leafy surrounds
- -Recently refreshed interiors feature 3 bedrooms & a choice of living zones
- -Family living is effortless across a single level layout, highlighted by stunning use of the home's leafy vistas
- -High ceilings deliver a sense of space while solid timber flooring adds beautiful natural warmth
- -Open plan living & dining is set against the soothing ambience of a wood burning fire