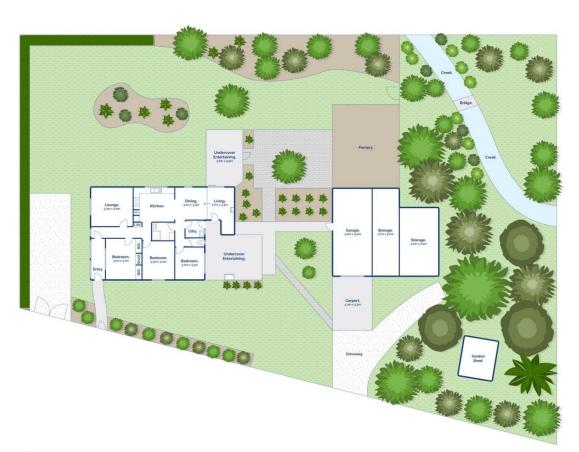

## The Facts:

- -Character-filled home, set upon a tranquil half-acre parcel enveloped by leafy surrounds
- -Recently refreshed interiors feature 3 bedrooms & a choice of living zones
- -Family living is effortless across a single level layout, highlighted by stunning use of the home's leafy vistas
- -High ceilings deliver a sense of space while solid timber flooring adds beautiful natural warmth
- -Open plan living & dining is set against the soothing ambience of a wood burning fire

195 Jetty Road, Drysdale

Whilst burm.com.au has made every attempt to ensure the accuracy of the floor plan contained here, measurements are approximate and no responsibility is taken for any error, omission, or mis-statement. This plan is for illustrative purposes only.