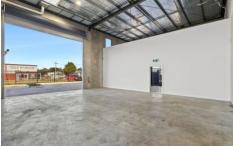

The Facts:

- -Floor space of 140m2
- -50sqm mezzanine perfect for storage and/or office space
- -Mezzanine with street frontage window and great natural light
- -Foyer/Reception area with SS AC
- -Multiple off street car spaces
- -5m roller door proving outstanding entry clearance and access
- -Disabled toilet and kitchenette facilities