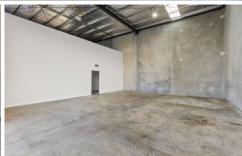

The Facts:

- -Floor space of 140m2
- -50sqm mezzanine perfect for storage and/or office space
- -Mezzanine with street frontage window and great natural light
- -Foyer/Reception area with SS AC
- -Multiple off street car spaces
- -5m roller door proving outstanding entry clearance and access
- -Disabled toilet and kitchenette facilities