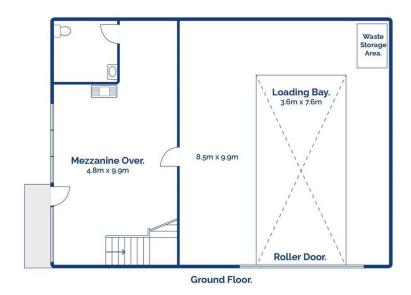

The Facts:

- -Floor space of 140m2
- -50sqm mezzanine perfect for storage and/or office space
- -Mezzanine with street frontage window and great natural light
- -Foyer/Reception area with SS AC
- -Multiple off street car spaces
- -5m roller door proving outstanding entry clearance and access
- -Disabled toilet and kitchenette facilities