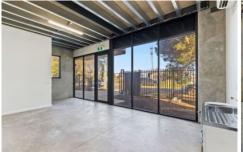

The Facts:

- -Floor space of 140m2
- -50sqm mezzanine perfect for storage and/or office space
- -Mezzanine with street frontage window and great natural light
- -Foyer/Reception area with SS AC
- -Multiple off street car spaces
- -5m roller door proving outstanding entry clearance and access
- -Disabled toilet and kitchenette facilities