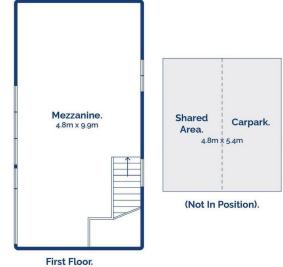

The Facts:

- -Floor space of 140m2
- -50sqm mezzanine perfect for storage and/or office space
- -Mezzanine with street frontage window and great natural light
- -Foyer/Reception area with SS AC
- -Multiple off street car spaces
- -5m roller door proving outstanding entry clearance and access
- -Disabled toilet and kitchenette facilities