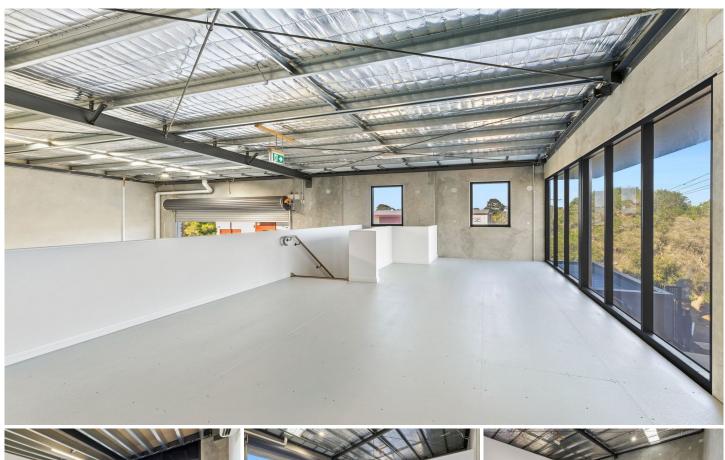

## 1/25 Smithton Grove Ocean Grove VIC

This near new warehouse is first street frontage tilt panel factory to come to market in over 3 years in Ocean Grove. It offers an outstanding opportunity within one of Victoria's busiest and most popular coastal locations. Positioned in the developing and sought after Ocean Grove industrial estate, the design and layout of the property lends itself to a number of uses.

The Facts:

- -Floor space of 140m2
- -50sqm mezzanine perfect for storage and/or office space
- -Mezzanine with street frontage window and great natural light
- -Foyer/Reception area with SS AC
- -Multiple off street car spaces
- -5m roller door proving outstanding entry clearance and access
- -Disabled toilet and kitchenette facilities